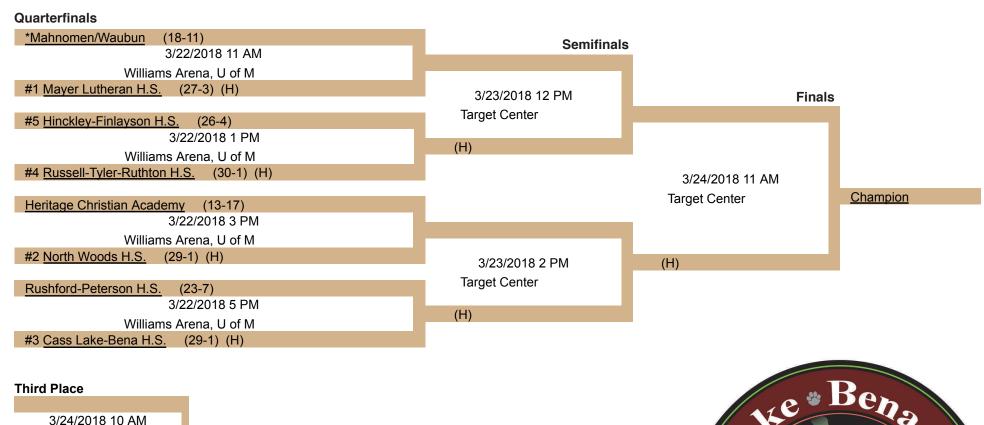

## Class A State Tournament Bracket







## CATCH THE FAN BUS!

All Cass Lake-Bena schools will have an early release at 11:30 on Thursday, March 22 and there will be no school on Friday, March 23. The student fan bus and the community fan bus will leave the High School parking lot at 12:00 noon on Thursday. Cost for students to ride is \$20.00

which includes their entrance fee. Cost for the community fan bus is \$25.00 which includes the entrance fee.

If a student rides the fan bus to the game, they must ride the return bus. The fan buses are first come first serve.

## CONGRATULATIONS, PANTHERS! WE ARE PROUD OF YOUR Success!





"Be sure to pick up the complete game coverage in the March 28 edition of the Cass Lake Times. Proudly covering CL-B Sports and Activities each and every week all year long."

Cass Lake Times