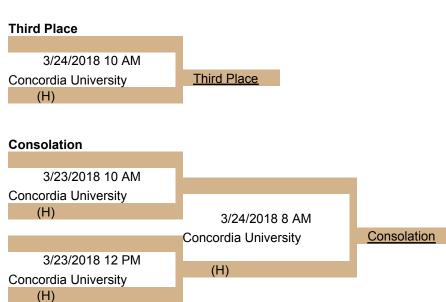

## Class A State Tournament Bracket







## CATCH THE FAN BUS!

All Cass Lake-Bena schools will have an early release at 11:30 on Thursday, March 22 and there will be no school on Friday, March 23. The student fan bus and the community fan bus will leave the High School parking lot at 12:00 noon on Thursday. Cost for students to ride is \$20.00

which includes their entrance fee. Cost for the community fan bus is \$25.00 which includes the entrance fee.

If a student rides the fan bus to the game, they must ride the return bus. The fan buses are first come first serve.

## CONGRATULATIONS, PANTHERS! WE ARE PROUD OF YOUR Success!





"Be sure to pick up the complete game coverage in the March 28 edition of the Cass Lake Times. Proudly covering CL-B Sports and Activities each and every week all year long."

Cass Lake Times

Pr