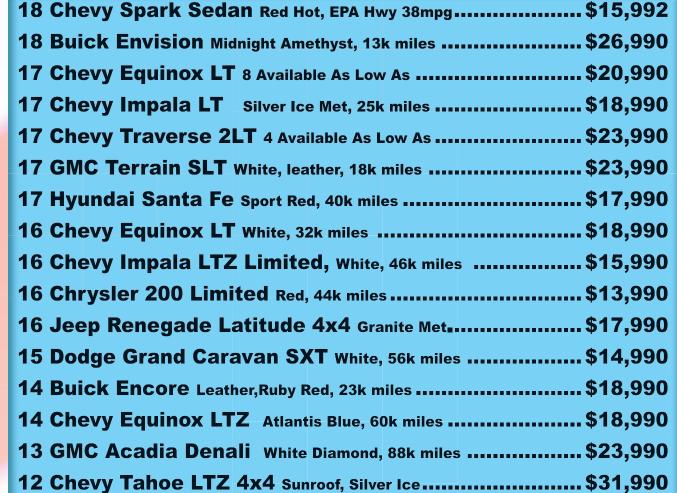

"TRACK PERFORMANCE PACKAGE"

w/Conquest Rebate\*

**18 CHEVY EQUINOX LT** 

18 1/2 TON SILVERADO LT CREW CAB 4X4 DEMO.....SAVE \$11,544 Stock#H316

12 Chevy Camaro Rally Sport Gray, 19k miles ...... \$18,990

We look forward to seeing you and making you a great deall (\*)