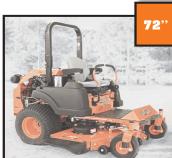

Grilling is a passion that is enjoyed throughout much of the year. Safely cook outdoors by heeding safety guidelines.

Kawasaki FJ160 • 179CC • Self-Propelled • 25" cut width

72" <sup>\$</sup>8,**7**50

747CC **KOHLER® PRO 700** 

72" \$15,000

Perkins
FULLSIZE DIESEL 1500CC **PERKINS® DIESEL** 

R*adkeimplement.*co