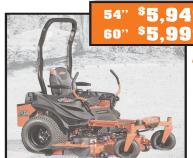

DULLAWXP

993CC

VANGUARD®

**36HP** 

RUSSELL, KS 3099 182nd Street

(620) 935-4310

**Store Hours:** Monday - Friday 8 a.m. - 6 p.m. Saturday 8 a.m. - Noon

MAVERICK 747CC **KOHLER® CONFIDANT** 