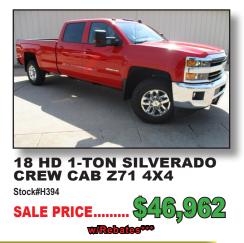

What are you waiting for? 🕐

r ayxay

24% OFF MSRP

(\$11,868 OFF)

SALE PRICE

w/Rebates\*\*\*

18 1/2 TON SILVERADO CREW CAB

18 CHEVY COLORADO CREW CAB 4X4 Stock#H393

\_\_\_\_\_

w/Rehates#

\*\*\* PLEASE NOTE\*\*\* • SILVERADO & EQUINOX REBATES IN-CLUDE UP TO \$1,225 DOWN PAYMENT ASSIS-TANCE. MUST FINANCE WITH GM FINAN-CIAL TO QUALIFY FOR THIS REBATE. • COLORADO, EQUINOX & TRAX REBATES INCLUDE CONQUEST REBATE.....SEE SALES DEPARTMENT FOR DETAILS • MOST REBATES ARE GOOD FOR JUNE ONLY. SALE PRICES DO NOT INCLUDE \$99 ADMIN FEE OR 8.25% SALES TAX