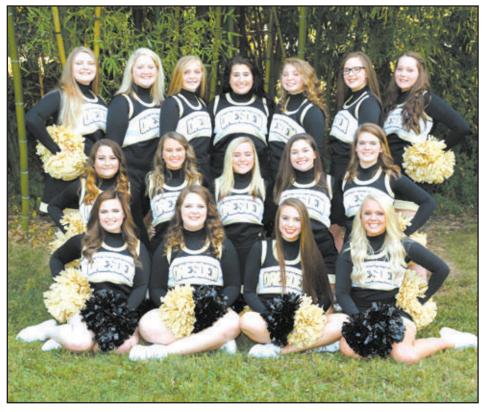

**DRESDEN HIGH CHEER** — (First row, from left): Kennedy Reese, Mabry Lewellen, Allie Bryant, Avery-Grace Newsom, (second row) Carlee Sutton, Rachel Blassingame, Chloe Tackett,

Georgia Novonty, Alex Branscum, (third row) Jacey McClure, Sarah Baggett, LeeÁnne Morefield, Kelsie Stoker, Aerian Gilbert, Theron Cogburn, and Lauren Jones. Photo by Matlock Studio