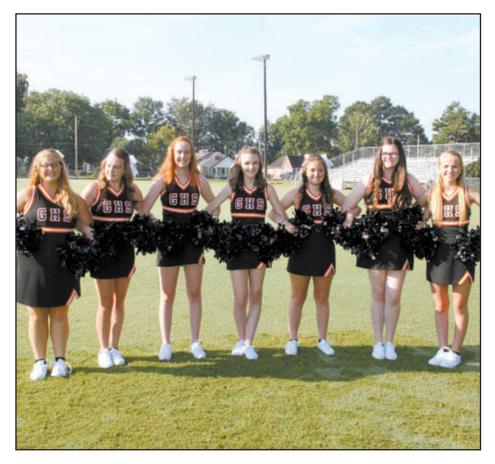

**GLEASON HIGH CHEER** — (From left) Cheyenne Lamb, Haley Harrison, Madison Fuzzell, Belle Fowler (co-cap-

tian), Amberlee Watson, Gracie Long, and Lily Ruesken. Not pictured: Hannah Whitworth (co-captain) and Darcie Bell.