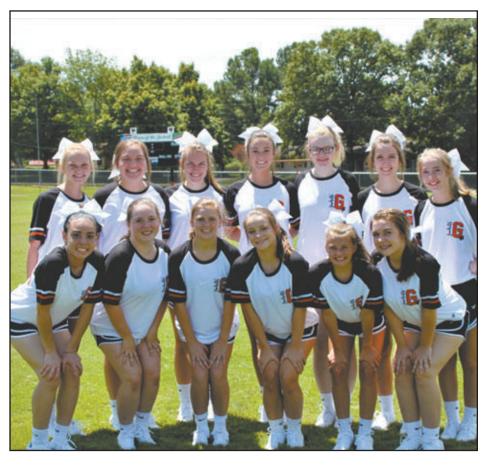

**GREENFIELD HIGH CHEER** — (Front row, from left): Kyra Tansil, Paige Doerr, Rilee Ricketts, Katelyn Jones, Jaylynn Hundley, (back row) Kaylee Simmons, Kassidy Harris, Taylor Totty, Macy Garner, Angel Stout, Maya Rush, and Sherri Tyson.