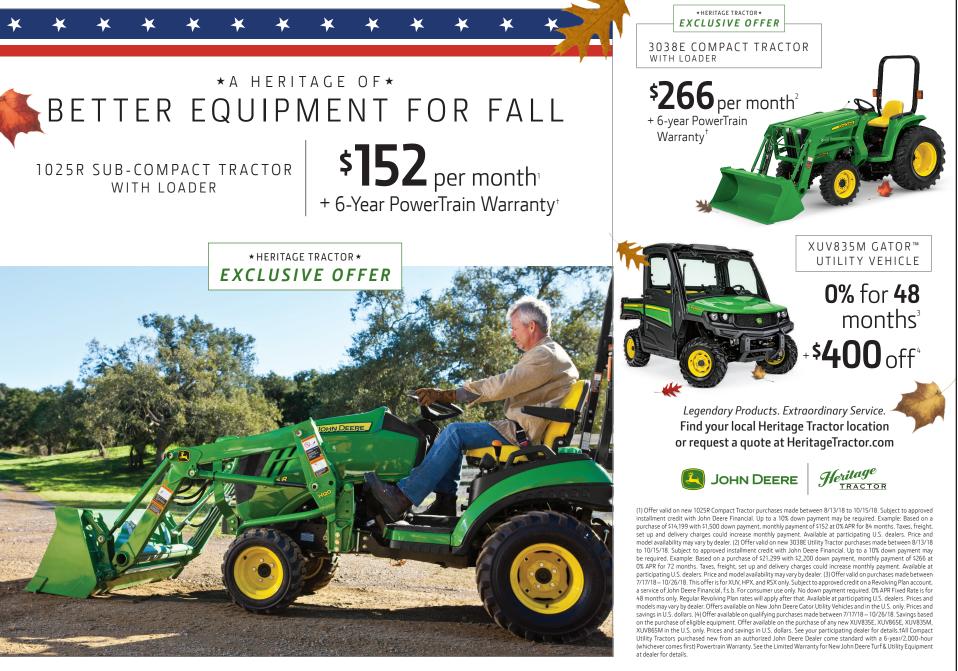

\$11,900; 1990 Chevrolet 1500, 4x4, swb, 350, auto, black wheels, \$3750; 2006 Ford F-250, 5.4, auto, \$9500; 2006 F-350, 4x4, flatbed, V-10, 5 speed, new tires, good truck, \$10,950; 2008 GMC 1500 single cab Z-71, 5.3, auto, 20 inch black wheels with new tires, \$13,250; 2004 Chevrolet 1500 4x4, bed rough, but runs good, \$5500; 2009 Chevrolet 1500 ext. cab, 1 owner, dark blue, \$10,500; 1998 Dodge 2500, 4x4, ext. cab, diesel automatic, 1 owner, \$8450. 417-938-4252

Myrtle 41c

1990 S-10 Blazer, 4x4, \$1200.417-257-3800 Willow Springs 41p

1997 Dodge Ram 1500, 4x4, extended cab, 20xxx on motor, 42xxx on transmission, 285xxx on body, runs great, drives great, lots of new parts, cold air, good solid truck, \$3700. 573-226-5541 after 5, if no answer, please leave message. Eminence 39-42p