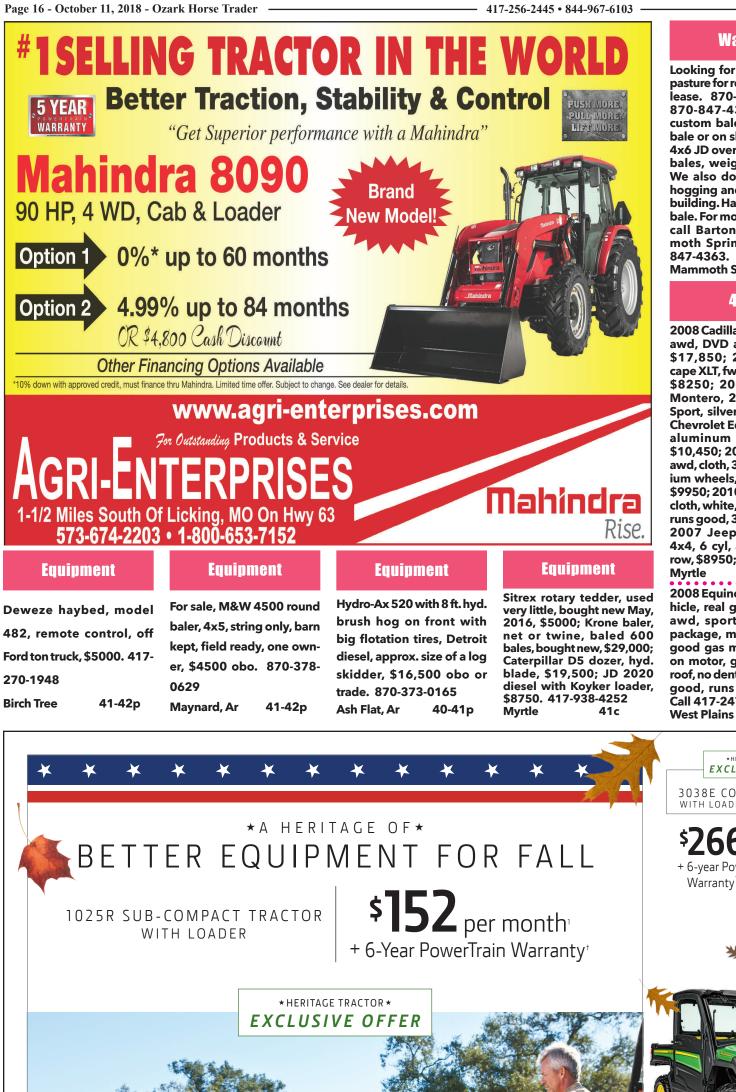

Looking for hay ground or pasture for rent or long term lease. 870-625-1330, cell 870-847-4363. We also custom bale hay, \$20 per bale or on shares. We bale 4x6 JD over edge net wrap bales, weighing 1000#'s. We also do custom brush hogging and custom fence building. Hay for sale, \$60 a bale. For more information, call Barton Farms, Mammoth Spring, AR, 1-870-847-4363. Mammoth Spg, Ar 41p

4x4s

2008 Cadillac Escalade ESV, awd, DVD and moonroof, \$17,850; 2009 Ford Escape XLT, fwd, 91xxx miles, \$8250; 2002 Mitsubishi Montero, 2wd, V-6, auto, Sport, silver, \$2995; 2014 Chevrolet Equinox LT, awd, aluminum wheels, blue, \$10,450; 2011 Traverse LT, awd, cloth, 3rd row, aluminium wheels, 124xxx miles, \$9950; 2010 Traverse, awd, cloth, white, high miles, but runs good, 3rd row, \$8295; 200