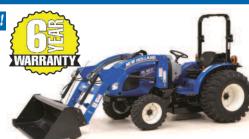

# **NEW** Save \$\$ on Workmaster 25-37 HP Compacts!

• Workmaster 25s, 25 HP, 4x4, Hydro w/Loader & 6 Year Warranty

Only \$14.995 w/0% for 84 Only \$149.99/mo!\*

• or w/Ldr. & 60" Belly Mower ....... \$16,995 w/0% for 84 Only \$162.99/mo!\*