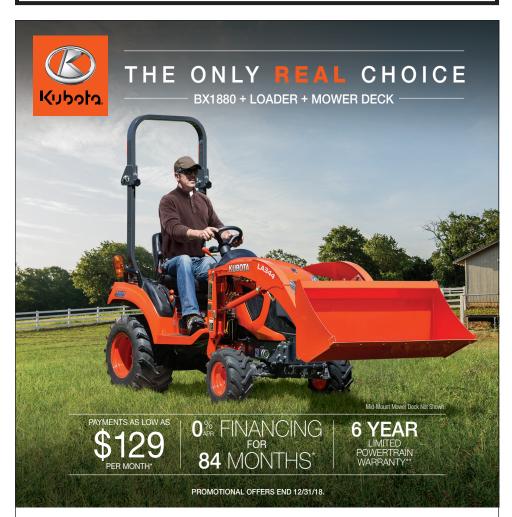

Mountain Grove, MO 417-926-6520

Rogersville, MO 417-753-4333

Farm Supply, Inc. www.SandHCountry.com

\*10% A.P.R., 20% down, financing for 84 months on purchases of new Kubota BX1880 plus 54" standard mower-deck and LA344 loader from participating dealers' in-stock inventory is available to qualified purchasers through Kubota Credit Corporation USA; subject to credit approva Example: 84 monthly payments of \$11.90 per \$1,000 financed. Example amount based on sales price of \$13,545.00. Each dealer sets own prices and payments may vary. Offer expires 12/31/18. Optional equipment may be shown. \*\*\*\*Only terms and conditions of Kubota's standard Limited Warranty apply. For warranty terms see your Kubota dealer or go to KubotaUSA.com.