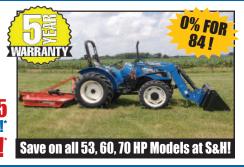

## SAVE ON S&H'S WORKMASTER 53-70 HP TRACTOR PACKAGES

### 8x8 Shuttle Transmission!

• Workmaster 50 HP 4x4, 8x8 Shuttle, Loader w/6' Cutter, (MSRP \$37,529)

 Supply Limited At This Price! ...S&H Package Special \$27,995 w/\$4,400 Cash Rebate & 3.9% for 60!\*