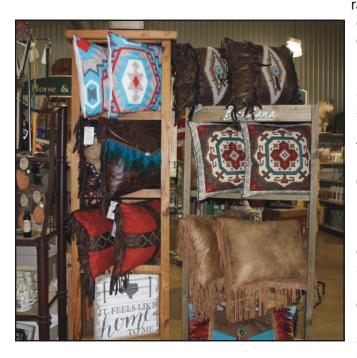

McCoy said the easiest way to change the style of a living area is to add or change throw pillows. "From Western to modern, for example," she said, "you might start with one bold pillow as a focal point and add some neutral ones around it." And that's the case with most areas. McCoy advised choosing a colorful accessory — a wall hanging, a throw blanket, etc. — with "pops of color," and building around it.

Ranch Land has lots of items from which to choose, including deco-

rator pieces (both for outside and inside), distressed wood pieces, iron work, recycled materials, and so on. McCov said it's not uncommon for decorators to use outside decorations inside these days, and noted recycled or re-purposed materials are big right now. Another creative idea she's seen is using kitchen items as decorations.