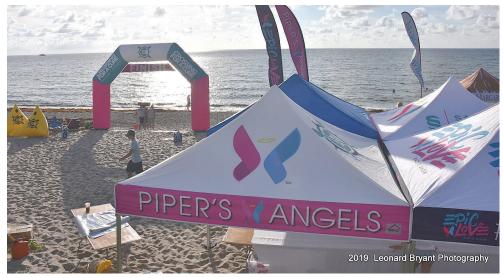

# Piper's Angels 'Crossing for a **Cure' Lands on Lake Worth Beach**

Preparing for the landings of paddlers from across the waters in an effort to raise funds for Piper's Angels in search of a cure for Cystic Fibrosis.

Hundreds of paddlers landed on Lake Worth Beach as they finished the paddle from the Bahamas to Florida across the Gulfstream currents as part of a Fundraiser for Piper's Angels Foundation. Proceeds benefit search for a cure for Cystic Fibrosis. The crossing began at 1:00 a.m. off of Bimini.