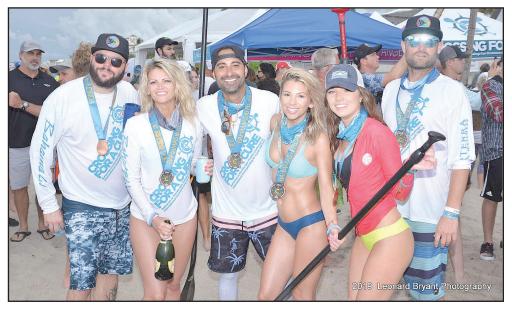

# Piper's Angels 'Crossing for a **Cure' Lands on Lake Worth Beach**

Preparing for the landings of paddlers from across the waters in an effort to raise funds for Piper's Angels in search of a cure for Cystic Fibrosis.

Hundreds of paddlers landed on Lake Worth Beach as they finished the paddle from the Bahamas to Florida across the Gulfstream currents as part of a Fundraiser for Piper's Angels Foundation. Proceeds benefit search for a cure for Cystic Fibrosis. The crossing began at 1:00 a.m. off of Bimini.