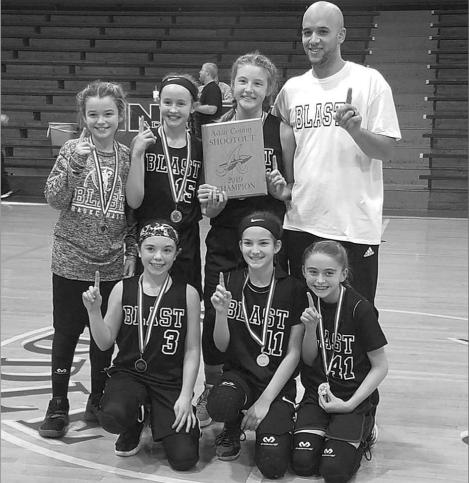

Kentucky Blast recently won the 6th grade division of the 2019 Adair County Shootout. Blast tallied a record of five wins against one loss for the weekend. They achieved wins over Hart County, Nicholas County, Warren East, Adair County, and defeated Corbin in the championship game for first place. Kentucky Blast has two local players, Grace Bale and Mia Blaydes.