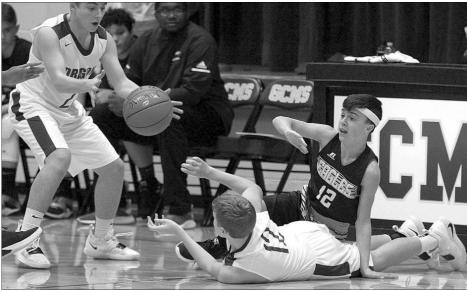

#### GCMS action

Photos by Angelina Alcott

Green County seventh and eighth grade teams hosted the first round of conference tournament games January 14. Bryson Edwards stole the ball and passed to teammate Logan Slinker. The eighth grade team advanced to the next round with a 49-34 win over Campbellsville.