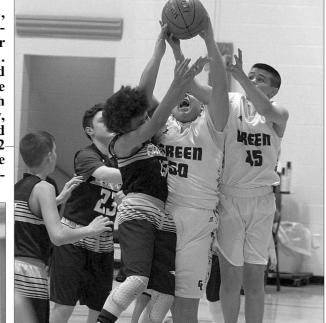

Crashing the boards, Carson Scott and Logan Patterson go up for the offensive rebound. The Dragons defeated Campbellsville in the first round of seventh grade conference play, 47-11. They defeated Casey County 48-32– and advance to the championship Thursday at Hart County.