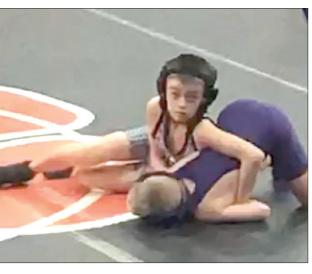

## **"KENTUCKY'S LARGEST FRESH MEAT DISPLAY!** FRESH MEAT CUT RIGHT IN OUR STORE!"

Photos submitted

Avery Shuffett was named the Youth Intermediate Kentucky State Champion in the 2019 KFWC Youth State Tournament Sunday in Louisville. Shuffett, a Taylor County Youth Wrestling member, won four matches in a 16-wrestler bracket. Results: Match 1: Defeated Quinn Ryan, Campbell County, Pin

- 0:41 seconds; Match 2: Defeated Ethan Mc-Crystal, Somerset/Hammertime, Pin - 2:36; Match 3: Defeated Justin Binder, Colt Wrestling, Won by points 12-4; Match 4/ Finals: **Defeated Grayson Per**ry, McCreary County, Won by points 10-2. He is coached by Chris Harrison and Matt Milton. The son of William and Monica Shuffett, Avery is a third grade student at Green County Intermediate School.