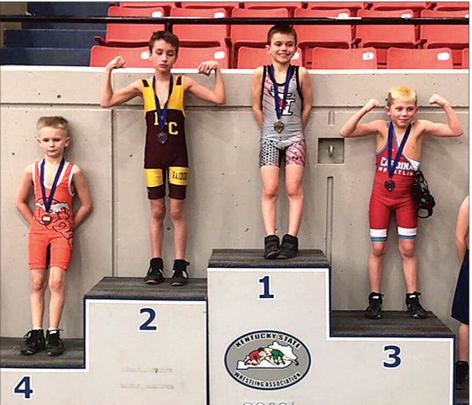

## **"KENTUCKY'S LARGEST FRESH MEAT DISPLAY!** FRESH MEAT CUT RIGHT IN OUR STORE!"

Photos submitted

Avery Shuffett was named the Youth Intermediate Kentucky State Champion in the 2019 KFWC Youth State Tournament Sunday in Louisville. Shuffett, a Taylor County Youth Wrestling member, won four matches in a 16-wrestler bracket. Results: Match 1: Defeated Quinn Ryan, Campbell County, Pin

- 0:41 seconds; Match 2: Defeated Ethan Mc-Crystal, Somerset/Hammertime, Pin - 2:36; Match 3: Defeated Justin Binder, Colt Wrestling, Won by points 12-4; Match 4/ Finals: **Defeated Grayson Per**ry, McCreary County, Won by points 10-2. He is coached by Chris Harrison and Matt Milton. The son of William and Monica Shuffett, Avery is a third grade student at Green County Intermediate School.