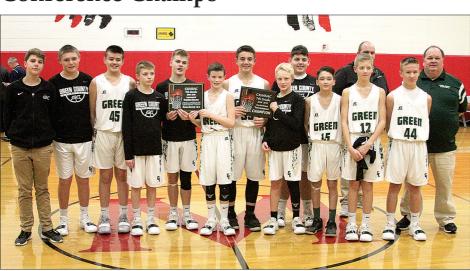

## **Conference Champs**

Photos by Angelina Alcott

The Green County seventh grade boys basketball team and coaches were named Conference Tournament Championship. The team defeated Russell County January 28 in Hart County, 36-32. This is the first Green County seventh grade team to win the Conference Tournament.