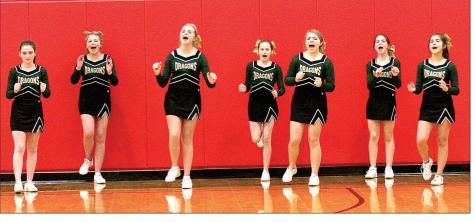

While on defense Jayden Marr steals the ball a number of times during the seventh grade Conference Championship game.

The dedicated cheerleaders traveled to Hart County Monday evening, January 28, to cheer on the seventh grade GCMS Dragon basketball team.