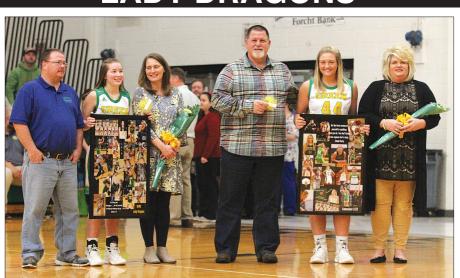

## 3-pc. Dinner against Auburn. See page 8A for rules.

Photo by Angelina Alcott

Senior Lady Dragons are all smiles alongside their parents during senior night Thursday evening. Grace Patterson and Gracie Parrott played their final regular season home game February 14.