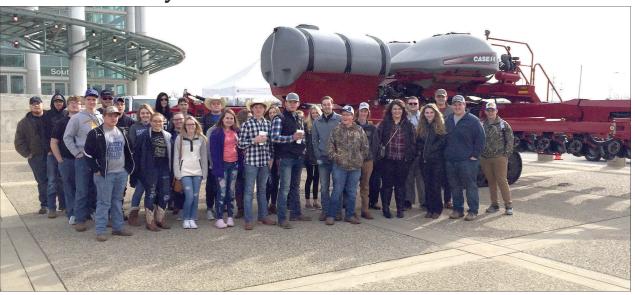

#### Farm Machinery Show

Green County FFA students attended the National Farm Machinery Show Friday in Louisville.