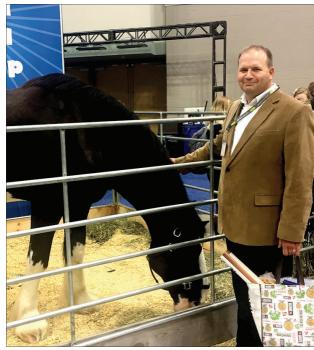

### Leadership

Photos submitted

Mr. James Bonta, agriculture teacher and FFA advisor at Green County High School, goes above and beyond for the local chapter and community. The Record-Herald specifically thanks him for his hard work and help during the year.