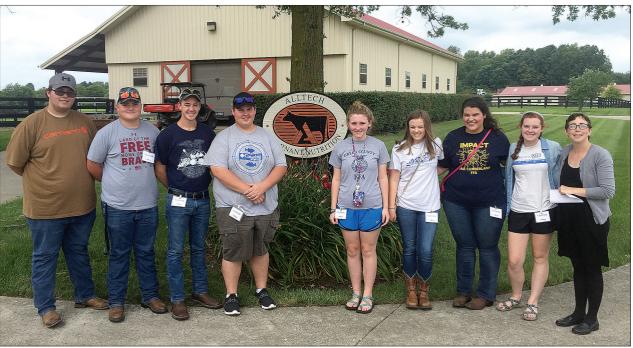

Local FFA Chapter members toured Alltech Nutrition in Versailles, Ky., during the summer leadership and officer retreat.

Good luck to each member of FFA as they develop the leadership skills necessary for successful careers