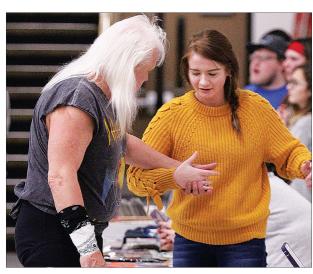

Left, UCW female wres-

tlers compete in a title fight Saturday evening and give the crowd a number of action packed moves. The "All American Sweetheart" Rebecca Reece takes down the "Amazing" Maria James.