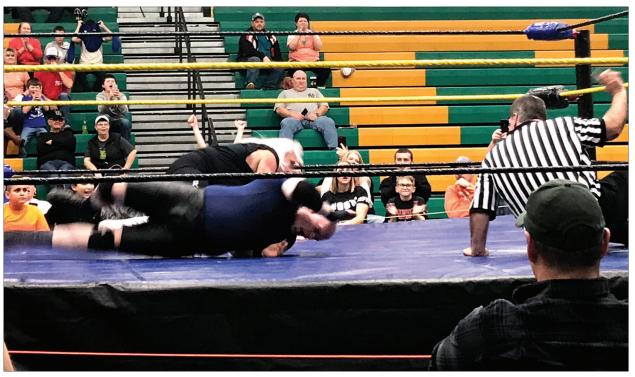

## Wrestling night at GCHS

WWE Hall of Fame wrestler Ricky Morton, also known as "Rock N' Roll Express," throws down against Jeff Crowe, aka "Bone Crusher."

WWE Hall of Fame TV Star and legend Ricky Morton shows a take-down technique while waiting for his turn in the ring. The band raised over **\$1,400 during the event.** 