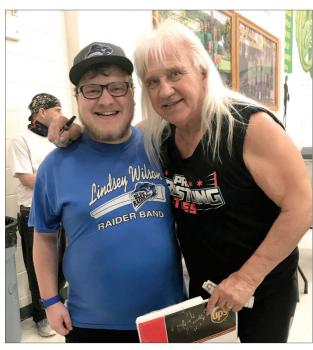

> Photos by Angelina Alcott

Green County band alumni and current member of Lindsey Wilson College's band Jalen Willis finds **Ricky Morton before his match to take a photo.** 

Support **Green County** students and their achievements!