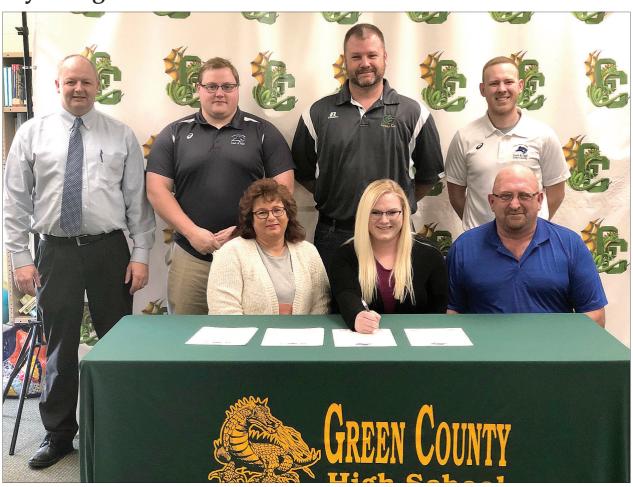

### Taylor signs with LWC

Photo submitted

Green County High School student Faith Taylor, front center, signed Tuesday last week to throw with the Lindsey Wilson College track team. She is pictured with her parents, Janice Taylor and Marion Taylor; back row: GCHS principal Ben Davenport, LWC Assistant Track Coach Josh Kles, Green County Track Coach Dan Knoy, and LWC Head Track Coach Nicholas Wilson.