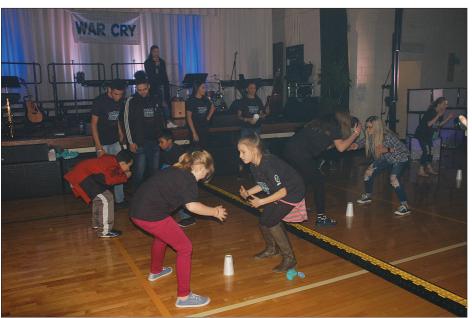

Special music was provided on the final evening of YouthFest.

Young people participated in a number of games during YouthFest.

The praise and worship band and choir performed at the YouthFest event.

MaKenzie Hughes, Columbia, served as emcee at the beginning of YouthFest each evening.