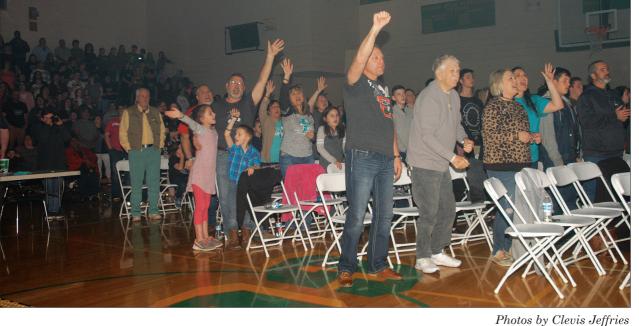

## War Cry: YouthFest 2019 draws large crowd

spiring messages over the weekend at YouthFest.

Large crowds attended YouthFest services over the weekend. YouthFest was held Friday through Motivational speaker Reggie Dabbs delivered in-Sunday evening at Green County Middle School and at Bethlehem Baptist Church Sunday morning.

Special music was provided on the final evening of YouthFest.

Young people participated in a number of games during YouthFest.

The praise and worship band and choir performed at the YouthFest event.

MaKenzie Hughes, Columbia, served as emcee at the beginning of YouthFest each evening.