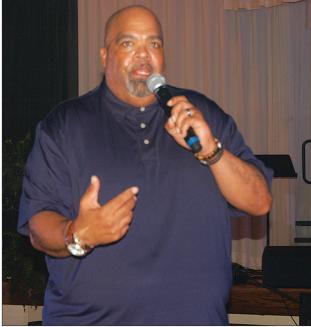

## War Cry: YouthFest 2019 draws large crowd

spiring messages over the weekend at YouthFest.

Large crowds attended YouthFest services over the weekend. YouthFest was held Friday through Motivational speaker Reggie Dabbs delivered in-Sunday evening at Green County Middle School and at Bethlehem Baptist Church Sunday morning.