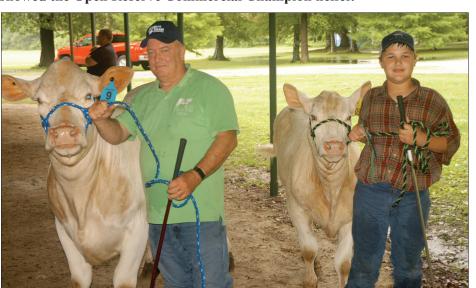

Chad Mattingly, right, Spring Valley Farm, Lebanon, exhibited the Open Commercial Champion heifer. Davi Thompson, D & T Farms, Black Gnat, showed the Open Reserve Commercial Champion heifer.

Bill Gilpin, left, Little Hill Farm, Black Gnat, exhibited the Open All-Breed Grand Champion heifer. Carsen Thompson, Cave's Branch Farm, Rocky Run, showed the Open Reserve All-Breed Grand Champion heifer and 4-H

Bill Glipin, left, Little Hill Farm, Black Gnat, exhibited the Open Charolais Breed Champion heifer. The Open Reserve Charolais Breed Champion heifer was shown by Coy Price, of Pittman Creek Farm, Campbellsville.