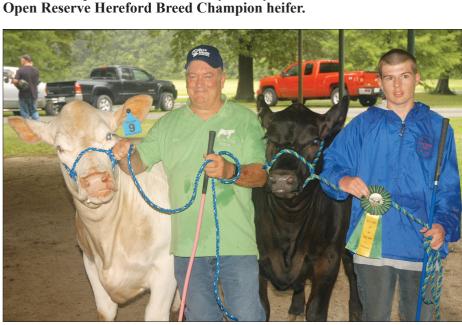

## Beef, Dairy Show Winners

The Open All-Breed Grand Champion bull was exhibited by Chad Mattingly, Spring Valley Farm, Lebanon.

Hannah Keith, left, Keith Cattle, Columbia, exhibited the Open Hereford Breed Champion heifer. Ella Milby, Milby Farms, Black Gnat, showed the Open Reserve Hereford Breed Champion heifer.