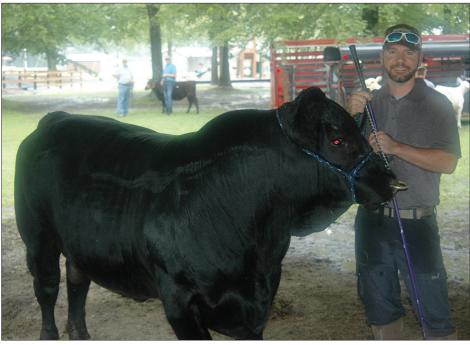

## Beef, Dairy Show Winners

The Open All-Breed Grand Champion bull was exhibited by Chad Mattingly, Spring Valley Farm, Lebanon.

Hannah Keith, left, Keith Cattle, Columbia, exhibited the Open Hereford Breed Champion heifer. Ella Milby, Milby Farms, Black Gnat, showed the Open Reserve Hereford Breed Champion heifer.