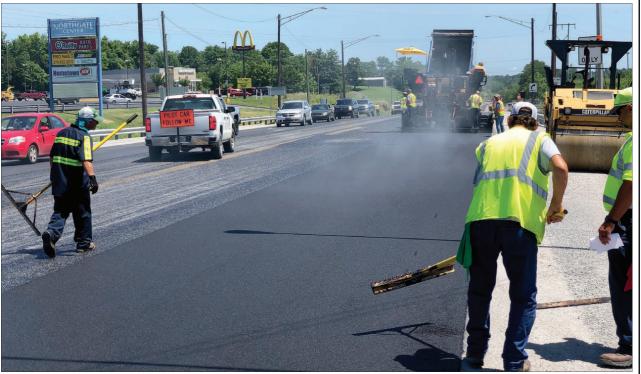

#### Road work

R-H photo by Tom Mills

Green State Highway officials and state contractors lay asphalt on US  $68\,\mathrm{from}$  the Northgate shopping center intersection to the Taylor County line Monday. The entire project took about two weeks.