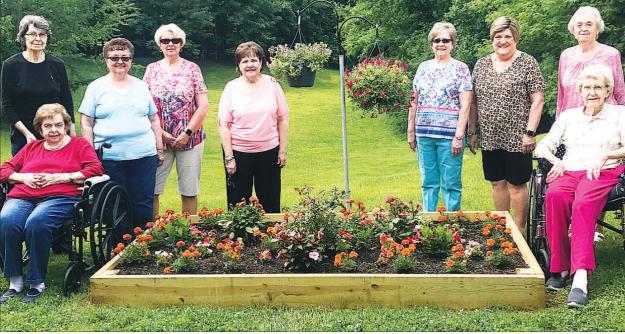

#### Town & Country Homemakers Club

Recently, the Town & Country Homemakers Club constructed and placed a raised flower bed for the residents of Green Hill Rehab & Care to enjoy. Pictured are residents of Green Hill Rehab & Care, Barbara Shuffett with members of Town & County Homemaker members, from left: Wanda Shuffett,

Julia MetCalfe, Patsy Pruitt, Brenda Blakeman, Marlene Judd, Eleta Johnson, Mary DeSpain, Frances Mars and Wanda Shuffett.