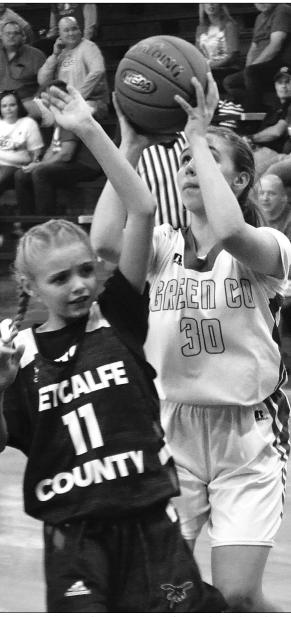

Allie Burriss blocks out for the Eighth Grade Lady Dragons against Casey County.

Grace Bale tries to shoot over the Casey County defense in the 8th grade team's loss to the Rebels Thursday night.

Kinsley Robertson nails the free throw against Russell County last week. The 7th Grade Dragons rolled to their 19th consecutive win on the season Monday night.