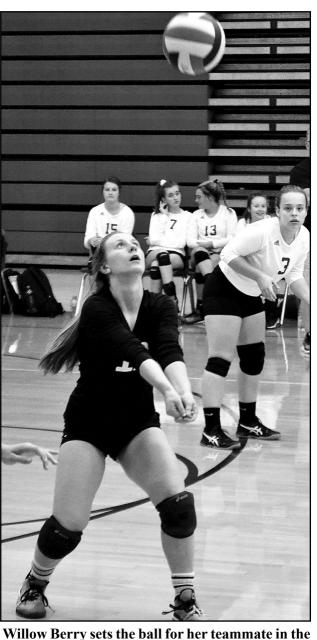

Kennedy Jackson hit three shots in a row to help push the Dragons to their championship win in the conference tournament. The 7th Graders finished at 19-0 on the season.

Emma Howell shows a lot of power on the net for the Dragons' volleyball team. The Dragons are 17-9 on the year.