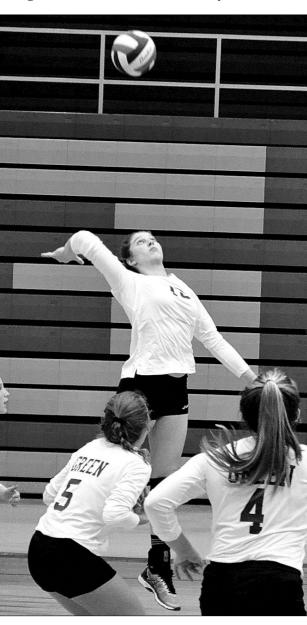

## Lady Dragons are 17-9

Photos by Dale Curry

Graysie Jaggers, a senior on the GCHS volleyball team, gets some height for her return shot against Metcalfe County Thursday night.

Dragons' win over Metcalfe County, 25-13, 25-14.

Kennedy Jackson hit three shots in a row to help push the Dragons to their championship win in the conference tournament. The 7th Graders finished at 19-0 on the season.

Emma Howell shows a lot of power on the net for the Dragons' volleyball team. The Dragons are 17-9 on the year.