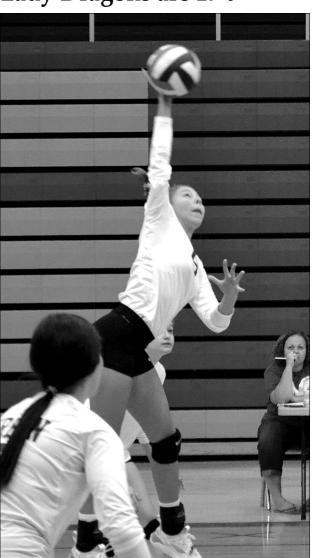

## Lady Dragons are 17-9

Photos by Dale Curry

Graysie Jaggers, a senior on the GCHS volleyball team, gets some height for her return shot against Metcalfe County Thursday night.

Dragons' win over Metcalfe County, 25-13, 25-14.