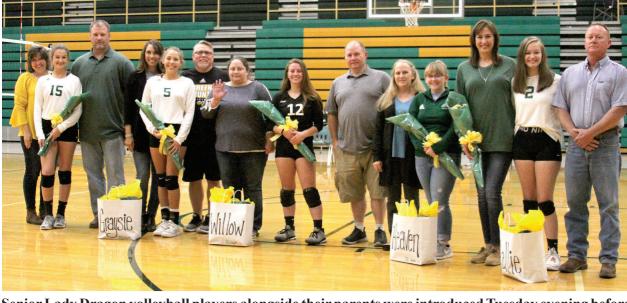

Senior Lady Dragon volleyball players alongside their parents were introduced Tuesday evening before the start of varsity match and celebrated for their accomplishments. The team picked up a win against John Hardin, 2-1. The team finished regular season with a record of 21-12.