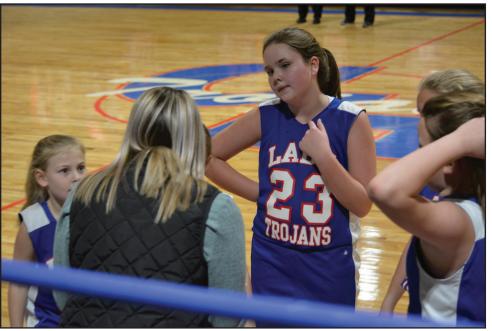

Junior High Trojans pictured are: Heidi Hudson, Hallie Fancher, Allie McBride, Hannah Hood, along with Coach Emily Martin.

High School Trojans pictured above are: Mckenna Polk #25, (left to right on bench) McKaylee Polk, Landry Gardner, Jessie Burton and Christyn Allen #23.