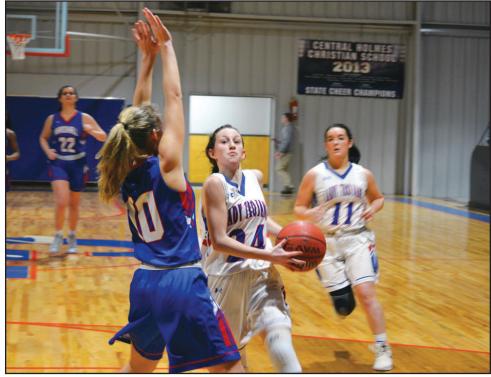

## Central Holmes Hoops Action

Junior High Trojans pictured are (white jerseys): Hudson Haffey, John Hudson Words, Cayton Edwards, 31, and Grayson Marshall.

High School Trojans pictured above are: Breann Bell and McKaylee Polk #11.