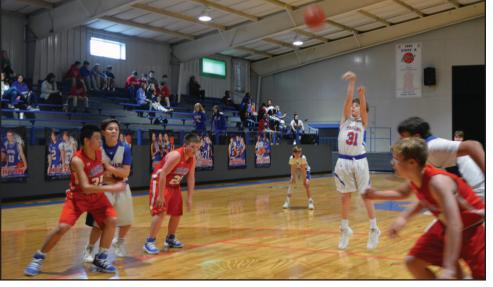

## Central Holmes Hoops Action

Junior High Trojans pictured are (white jerseys): Hudson Haffey, John Hudson Words, Cayton Edwards, 31, and Grayson Marshall.

High School Trojans pictured above are: Breann Bell and McKaylee Polk #11.