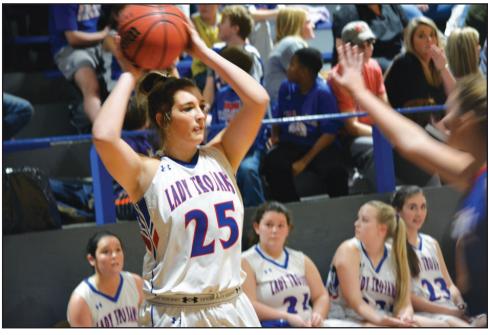

Junior High Trojans pictured are: Heidi Hudson, Hallie Fancher, Allie McBride, Hannah Hood, along with Coach Emily Martin.

High School Trojans pictured above are: Mckenna Polk #25, (left to right on bench) McKaylee Polk, Landry Gardner, Jessie Burton and Christyn Allen #23.