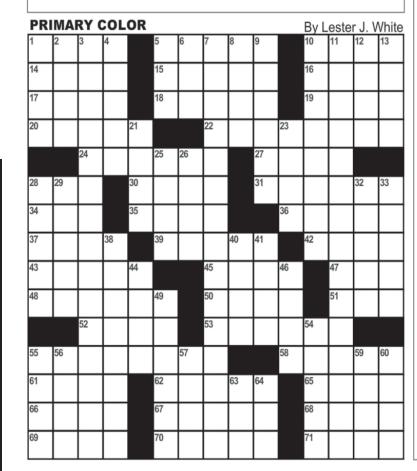

# CROSSWORD PUZZLE

#### ACROSS -

- 1) Goes after an apple
- 5) Put off, in a way
- 10) Cookbook abbr. 14) Competent and skilled
- 15) Ration out
- 16) Skating gold medalist Kulik
- 17) Defeat decisively and then some
- 18) Chestnut kin
- digress"
- 20) Borscht basics 22) Spent the cold season (in)
- 24) Baroque style
- 27) Microscopic amount
- 28) Trident-shaped Greek letter 30) Having common ancestors
- 31) Kindergarten implement
- 34) Clerical gown
- 35) London gallery
- 36) Home of the Taj Mahal
- 37) Pencil remains
- 39) "Oui" and "si"

- 42) Delta material
- 43) Succumb to the sea
- 45) Umps call them
- 47) Adjust the alarm clock
- 48) Breathing stoppages 50) Cover a present
- 51) Blubber
- 52) Sandcastle builder's need
- 53) Rotten to the core
- 55) Sole, e.g.
- 58) Queen of Hearts specialty
- Star state
- 62) Haunted-house inmate
- 65) USS Enterprise captain
- 66) Computer operator
- 67) Israeli round dance
- 68) Eye feature
- 69) Electrifying fish
- 70) 1,000 kilograms, to a Brit
- 71) Make the acquaintance of

## **DOWN**

- 1) Biting remark
- 2) Bassoon's cousin
- 3) Select group? 4) Brief quarrel
- 5) File folder feature
- 6) Amber drink
- 7) Boastfully performed in a concert? 8) Sets of mathematical points
- 9) Like some cuisine 10) Lamas, usually
- 11) Component of some laptops
- 12) Piece of land for building
- 13) No longer owing
- 21) Run a cat off
- 23) TV actress Spelling
- 25) "Sure, why not?"
- 26) Refer to, as a research paper
- 28) "Bear" that's not a bear
- 29) Drink noisily
- 32) Exxon Valdez, for one
- 33) Dressed to kill
- 38) Chilly-weather garments
- 40) Continental monetary unit
- 41) For guys only
- 44) Babe in the woods
- 46) "X marks the
- 49) Minor insult
- 54) Hemp fiber used in caulking 55) Smoke passage
- 56) Get checkmated
- 57) "Beat it, fly"
- 59) It's made of wood 60) Three-handed card game
- 63) "The Bridge of Luis Rey"
- 64) Common article