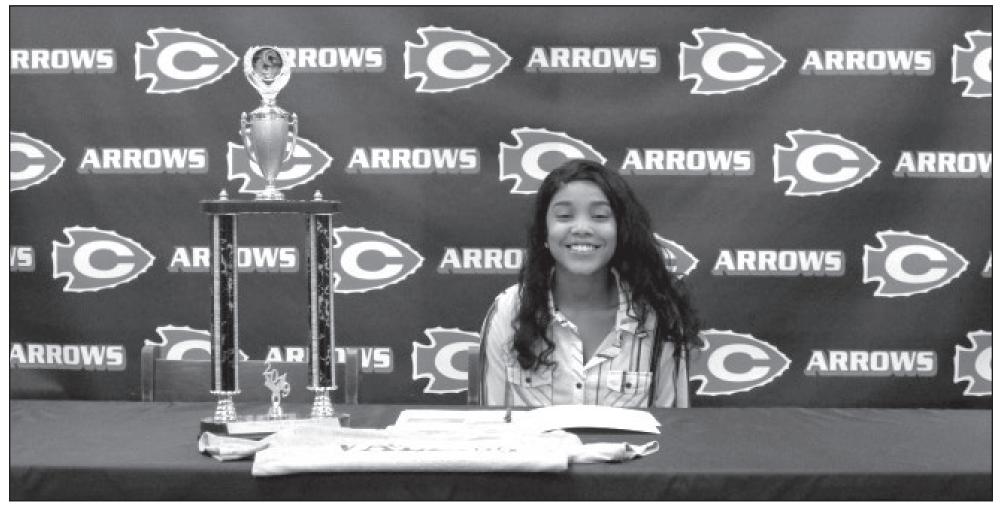

## Lady Arrow powerlifter Ariel Nichols signs with Missouri Valley College

Special to The Clinton Courier

Ariel Nichols recently signed a letter of intent with Missouri Valley College, where she will continue her education and lift for the Vikings. Nichols has been a member of the Lady Arrows Powerlifting team since 2017. Nichols is the daughter of Latricia Robinson and Bryant Cosett.