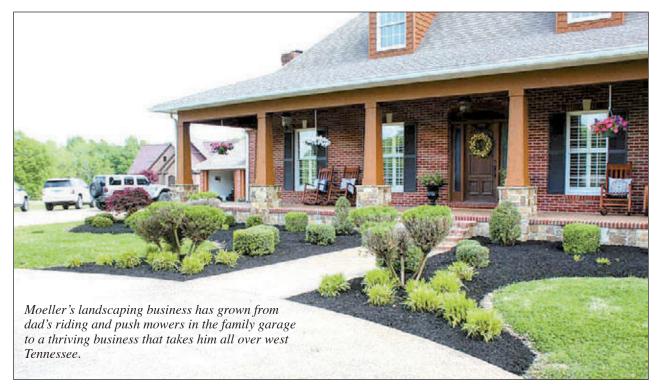

## Moeller Lawn & Landscape a family business on the grow

Most teenage boys saw mowing the lawn as just a way to earn a little money during the summer. But that wasn't the case for Michael Moeller of Rutherford. Michael started mowing lawns at age 11 and hasn't stopped since. He is now the owner of Moeller Lawn & Landscape, a successful lawn care business that also offers landscaping, irrigation, sod installation and much more.

Michael's business has grown from using his dad's riding and push mowers into a thriving business with several commercial John Deere zero turn mowers that make his business exponentially more efficient. Having started with residential lawns and church yards and cemeteries, Moeller Lawn & Landscape now also does extensive lawn care for businesses such as South-

Michael has plans for future growth and expansion. He has a large greenhouse in which he already grows some of his plants, but one day hopes to increase his shrubbery and flowering plant business.

Michael and his dad pride themselves on a job that goes above and beyond. Customer satisfaction is the top priority for the Moellers, and they offer free estimates on any project. They also offer a unique virtual design service that allows clients to see landscaping options before making their vision a reality.