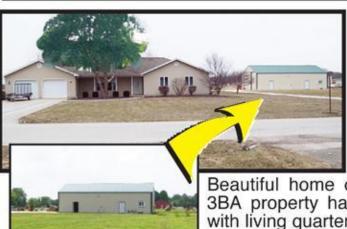

213 South 7th St., Mulberry Grove

PRICE JUST REDUCED

with \$2,000 toward prepaid & closing cost from seller.

Beautiful home on 4.9 acres. 3BR/ 3BA property has large shed, 40x60 with living quarters that is 20x40. This property could be sold home and land or shed and land. \$194,900