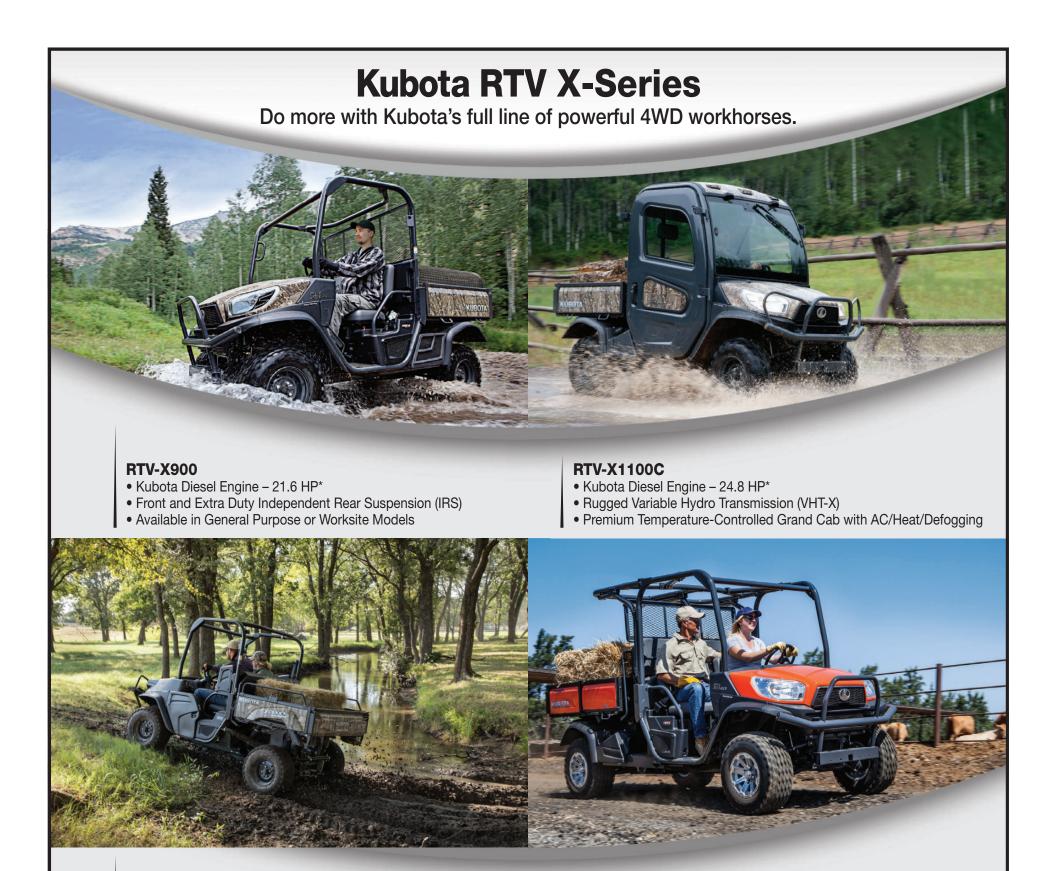

## RTV-X1140

- Kubota Diesel Engine 24.8 HP\*
- Convertible Cargo Bed for More Seating or Additional Cargo Space
- 1,300 lbs. Towing Capacity