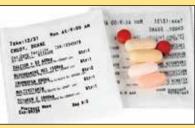

# **Poole's Right Pack**

Right Drug **Right Dose** 

**Right Time Right Price** 

#### What Can Poole's Right Pack multi-med packaging Do For You?

- Maintain independence
- Reduce stresses related to prescription and OTC medications
- Improve adherence, making you more likely to take your medications
- Provide easy- to-read labeling
- Reduce medication errors
- Simplify administration with easy-to-open pouches
- Facilitate holiday, weekend and vacation travel