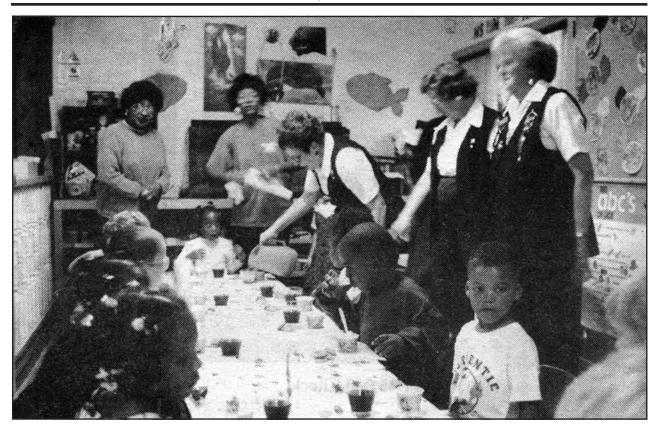

#### **Christmas Party for Children**

Belleview American Legion Auxiliary gave a Christmas Party for Children in the Head Start Program at Creative Kids Day Care Center. Auxiliary members Kay Ross, Joan Espisito and Lorraine Denz help serve the children. (*Photo from the files of the Voice of South Marion 25 Years Ago*)