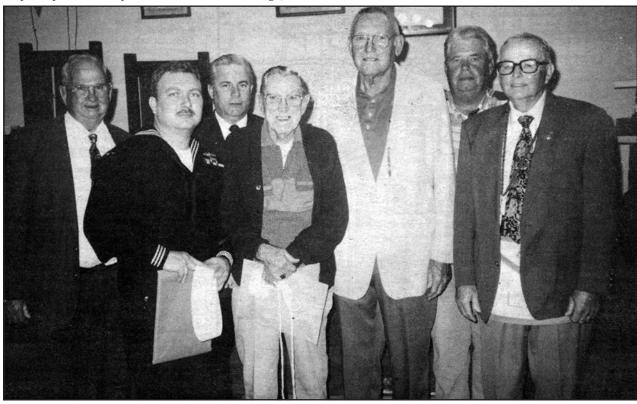

#### **Receiving Pins and Certificates**

Those who received Pins and Certificates at Belleview Masonic Lodge include from left, Thomas C. Pierson, Richard Livingston, Ralph Schollengerger, Fred Stanton, Ed Ehlers, Perry Jacobs and Junius Clements. (*Photo from the files of the Voice of South Marion 25 Years Ago*)