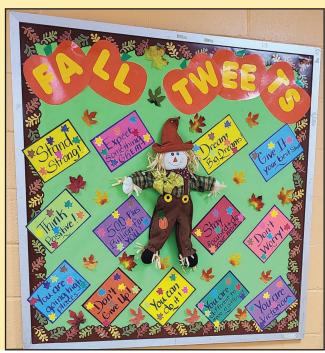

## School hallways decked with motivating boards, inspire students

PAGE 8

## Solution for 10-8-20 puzzle

William Dean Jr. Elementary School Librarian Zenobia Cockrell shared with the Holmes County Herald themed bulletin boards that deck the hallways around the school. Cockrell said she hoped to inspire and motivate students with positive messages of character attributes, hard work and festive seasonal artwork. The bulletin boards are currently displayed for students, teachers and visitors to see.

(Photos by Zenobia Cockrell)

|                        |               |                        |                | R                      |                        |                        |         | U             | <b>F</b>       | 3                      | a fair a s             | 1              | R                      | A                      |
|------------------------|---------------|------------------------|----------------|------------------------|------------------------|------------------------|---------|---------------|----------------|------------------------|------------------------|----------------|------------------------|------------------------|
| <sup>32</sup> <b>S</b> | <sup>33</sup> | <sup>34</sup> <b>0</b> | A              | Т                      |                        | <sup>35</sup> <b>P</b> | Ε       | R             | U              |                        | <sup>36</sup>          | Т              | 0                      | P                      |
| <sup>37</sup>          | R             | U                      | Т              | H                      | <sup>38</sup> <b>S</b> | L                      | Ε       | Ε             | Ρ              | <sup>39</sup> <b>P</b> | R                      | 1              | С                      | Ε                      |
| 40 <b>A</b>            | I.            | Т                      | S              |                        | 41<br><b>C</b>         | 0                      | Т       | S             | <u>2</u> .     | 42<br>L                | L                      | С              | K                      | S                      |
| 43 <b>G</b>            | 0             | Ρ                      |                | <sup>44</sup> <b>D</b> | 0                      | Т                      | H       |               | 45<br><b>M</b> | U                      | D                      |                |                        |                        |
|                        |               | 46                     | 47<br><b>O</b> | I                      | N                      |                        |         | <sup>48</sup> | A              | M                      |                        | 49<br><b>S</b> | <sup>50</sup> <b>P</b> | <sup>51</sup> <b>A</b> |
| <sup>52</sup> <b>S</b> | <sup>53</sup> | Α                      | R              | V                      | E                      | <sup>54</sup> <b>D</b> | 55<br>W | I             | Т              | В                      | <sup>56</sup> <b>A</b> | Κ              | Ε                      | D                      |
| 57<br>H                | 0             | Y                      | L              | E                      |                        | 58<br><b>R</b>         | A       | Ν             | Т              |                        | <sup>59</sup> <b>C</b> | U              | R                      | D                      |
| <sup>60</sup> <b>0</b> | R             | Ε                      | 0              | S                      |                        | <sup>61</sup> U        | R       | G             | E              |                        | <sup>62</sup> <b>E</b> | L              | S                      | Ε                      |
| 63 <b>D</b>            | I             | D                      | Ν              | Т                      |                        | <sup>64</sup> <b>G</b> | E       | Ε             | D              |                        | <sup>65</sup> <b>S</b> | L              | Ε                      | D                      |