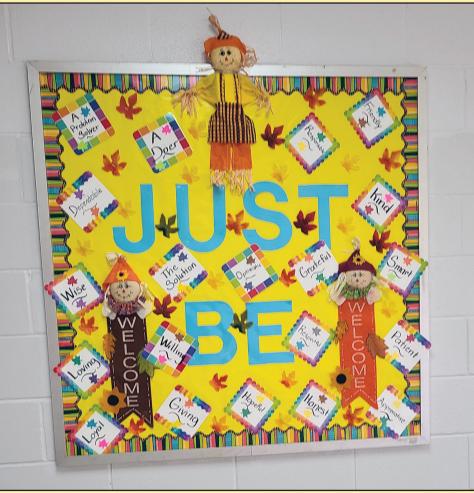

## School hallways decked with motivating boards, inspire students

PAGE 8

## Solution for 10-8-20 puzzle

William Dean Jr. Elementary School Librarian Zenobia Cockrell shared with the Holmes County Herald themed bulletin boards that deck the hallways around the school. Cockrell said she hoped to inspire and motivate students with positive messages of character attributes, hard work and festive seasonal artwork. The bulletin boards are currently displayed for students, teachers and visitors to see.