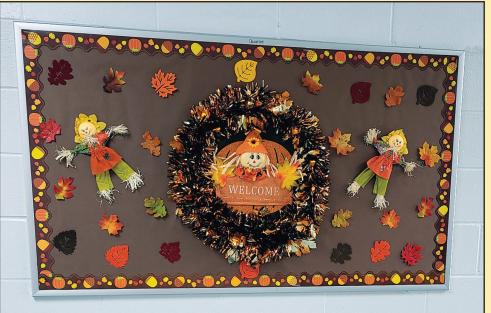

## School hallways decked with motivating boards, inspire students

PAGE 8

## Solution for 10-8-20 puzzle

William Dean Jr. Elementary School Librarian Zenobia Cockrell shared with the Holmes County Herald themed bulletin boards that deck the hallways around the school. Cockrell said she hoped to inspire and motivate students with positive messages of character attributes, hard work and festive seasonal artwork. The bulletin boards are currently displayed for students, teachers and visitors to see.