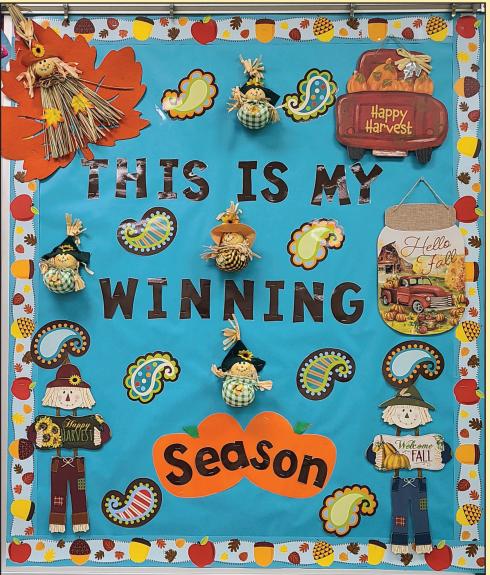

## School hallways decked with motivating boards, inspire students

PAGE 8

## Solution for 10-8-20 puzzle

William Dean Jr. Elementary School Librarian Zenobia Cockrell shared with the Holmes County Herald themed bulletin boards that deck the hallways around the school. Cockrell said she hoped to inspire and motivate students with positive messages of character attributes, hard work and festive seasonal artwork. The bulletin boards are currently displayed for students, teachers and visitors to see.