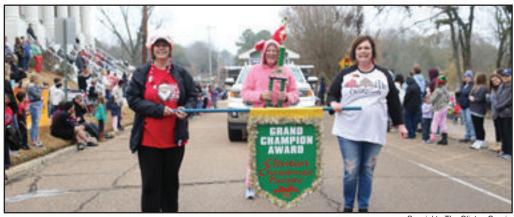

Hanging of the Green Event First Methodist Clinton

The Clinton Christmas Parade, sponsored by the Clinton Chamber of Commerce, was held on Saturday December 7. Each year one float is chosen by the parade Chairman as the Grand Champion, and that float serves as the host float the following year. This year, the Grand Champion was the float by Century 21, David Stevens.