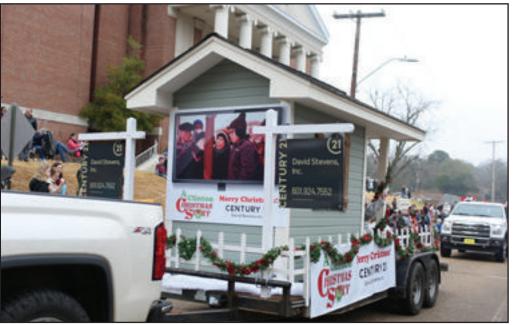

Hanging of the Green Event First Methodist Clinton

The Clinton Christmas Parade, sponsored by the Clinton Chamber of Commerce, was held on Saturday December 7. Each year one float is chosen by the parade Chairman as the Grand Champion, and that float serves as the host float the following year. This year, the Grand Champion was the float by Century 21, David Stevens.