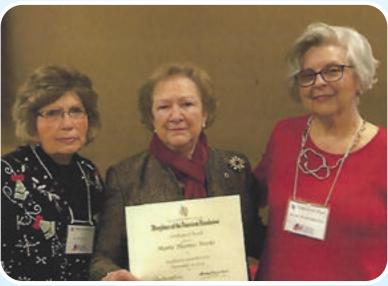

Special to The Clinton Courier Pictured (I to r) are Patsy Day, regent, Marie Weeks, and Mary Jo Morrison, awards chairman.

The Walter Leake Chapter of the Mississippi State Society Daughters of the Revolution recently presented two Community Service Awards to Marie Weeks and Barbara Bewley. The recipient must have contributed to the community in an outstanding manner through cultural, educational, humanitarian, patriotic, historical, citizenship or conservation endeavors or community activities.

Weeks makes clothing for children in need in Guatemala. In the last five years, she has completed over 1,200 dresses and 250 pair of shorts, which involved more than 3,850 hours of sewing. She purchases material and thread, and all the dresses are decorated with ribbons, bows and butterflies.

Bewley has volunteered at St. Dominic's Hospital with no compensation for the last sixteen years. The last few years, she has volunteered in the surgical area, which is a very active area in the hospital. Her total hours for the sixteen years is 5,668 hours. In the last five years, her total hours was 2,577.