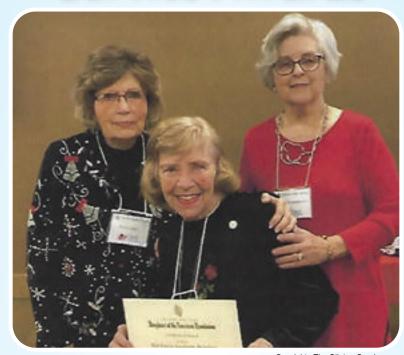

## Walter Leake Chapter of MSSDAR presents two Community Service Awards

Special to The Clinton Courier Pictured (I to r) are Patsy Day, regent, Barbara Bewley and Mary Jo Morrison, awards chairman.

Special to The Clinton Courier

The Walter Leake Chapter of the Mississippi State Society Daughters of the Revolution recently presented two Community Service Awards to Marie Weeks and Barbara Bewley. The recipient must have contributed to the community in an outstanding manner through cultural, educational, humanitarian, patriotic, historical, citizenship or conservation endeavors or community activities.

Weeks makes clothing for children in need in Guatemala. In the last five years, she has completed over 1,200 dresses and 250 pair of shorts, which involved more than 3,850 hours of sewing. She purchases material and thread, and all the dresses are decorated with ribbons, bows and butterflies.

Bewley has volunteered at St. Dominic's Hospital with no compensation for the last sixteen years. The last few years, she has volunteered in the surgical area, which is a very active area in the hospital. Her total hours for the sixteen years is 5,668 hours. In the last five years, her total hours was 2,577.