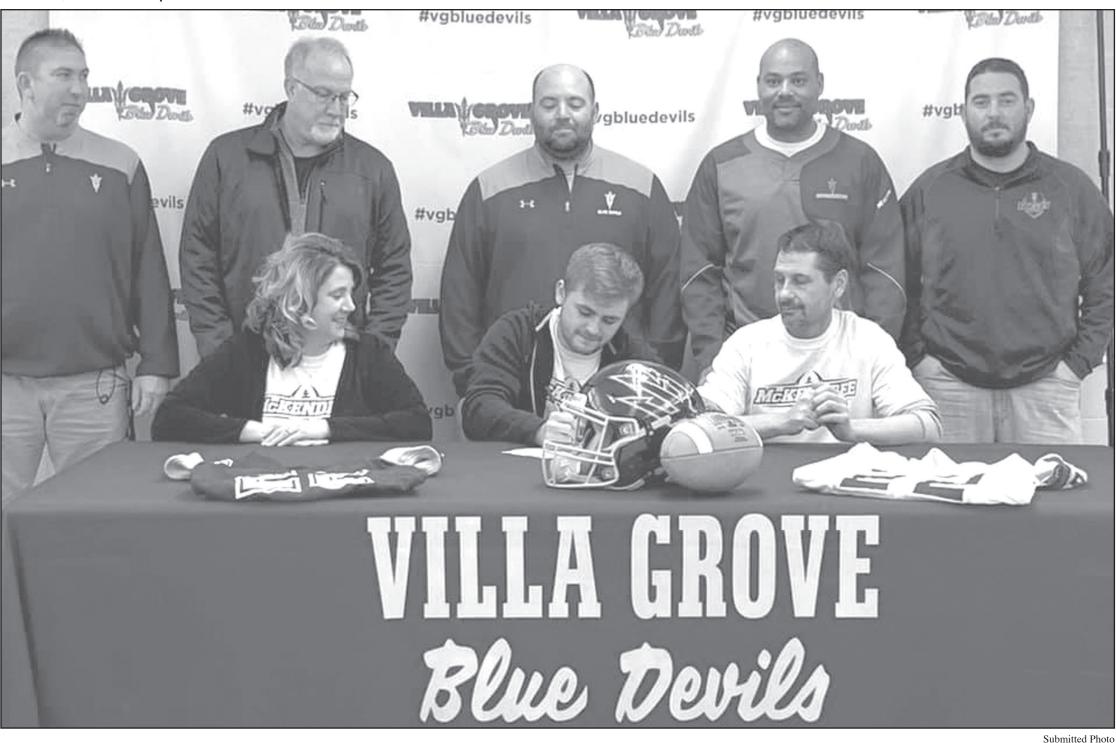

Villa Grove Senior Chase Burwell committed to McKendree to continue his education and play football.