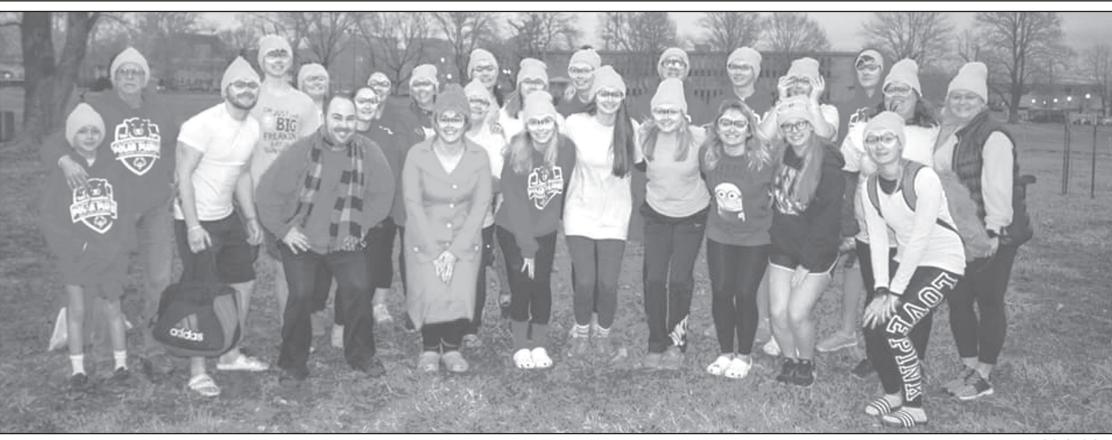

8 March 25, 2020 The Journal

In their first year of the polar plunge, the Villa Grove High School Freezing Minions took second place raising \$4,443.81 at the Eastern Illinois University Polar Plunge. They will receive a \$200 scholarship back for their efforts.