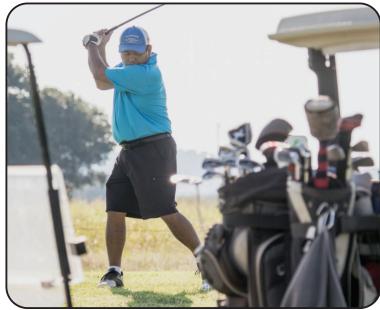

## **Goldthwaite Golf Course**

Take a swing at our local green jewel - Goldthwaite Municipal Golf Course. There is no need to call ahead for a tee time. The course is easily accessible just three miles south of Goldthwaite on State Highway 16.

Located 3 miles south of Goldthwaite on State Highway 16, adjacent to the Goldthwaite Airport, you will find the entrance to the Goldthwaite Municipal Golf Course.

The course offers 9 holes of some of the finest Texas Hill Country golfing at affordable rates. The course includes paved cart paths, a putting green and driving range.