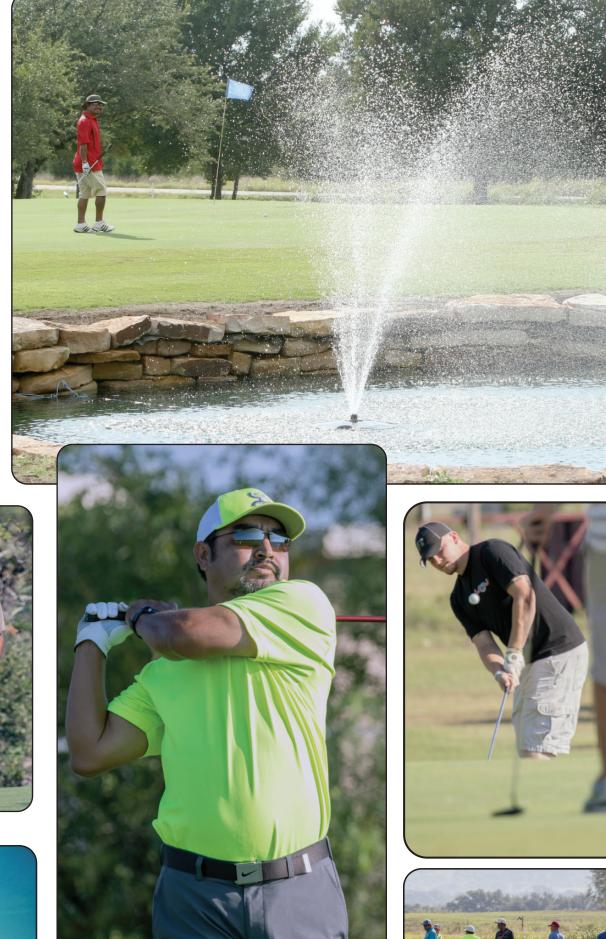

## **Goldthwaite Golf Course**

Take a swing at our local green jewel - Goldthwaite Municipal Golf Course. There is no need to call ahead for a tee time. The course is easily accessible just three miles south of Goldthwaite on State Highway 16.

Located 3 miles south of Goldthwaite on State Highway 16, adjacent to the Goldthwaite Airport, you will find the entrance to the Goldthwaite Municipal Golf Course.

The course offers 9 holes of some of the finest Texas Hill Country golfing at affordable rates. The course includes paved cart paths, a putting green and driving range.