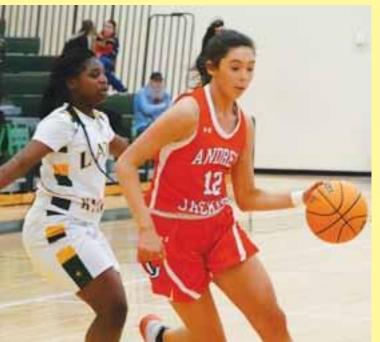

## AJHS Vols v NCHS Knights

At left: AJ #12 ANNS-LEY VICK GOING TO THE BASKET WITH NORTH CENTRAL #1 DANAJAH ROBINSON TRYING TO GUARD ANNSLEY......A.J WINS 74-18

Below: AJ #5 OKSANA LATHAN HAD A FAST BREAK WITH HER EYE ON THE BAS-**KET AND NETTING 2 POINTS** 

(Photos by Gwynn Leaird)