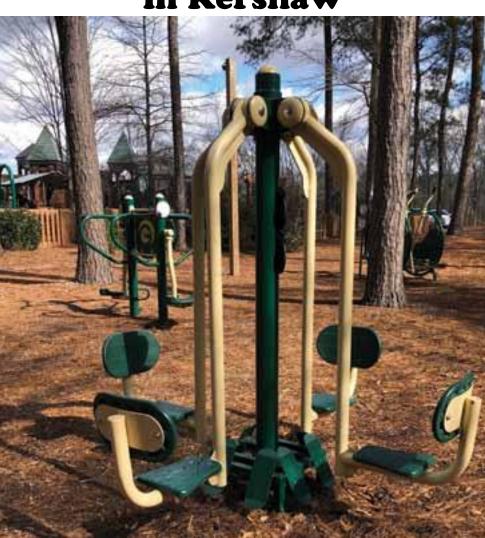

#### **Outdoor Adult Exercise Equipment at Stevens Park** in Kershaw

"Looking for a way to get fit during this new year? State of the art outdoor exercise equipment is available for persons over the age of 14 at Stevens Park! There are five

eral public and is installed just behind

the Welsh's Station Playground in the

park. Work out while your children are

or riding their scooters around the playground! The equipment is also built for a two person workout. Bring a friend and visit while you exercise!

There is also a brand new shuffleboard court for family and senior fun, a sand

volleyball court for pick-up games and a 1 mile walking / hiking trail that takes you through the natural areas of the park! Stevens Park offers plenty

playing in the playground,

exercise outdoors while remaining safe during this pandemic. Stevens Park is located at 200 Close Circle on the edge of the Town of Kershaw.

and strengthening muscles in the arms, legs and

abdominals. This opportunity is free for the gen-