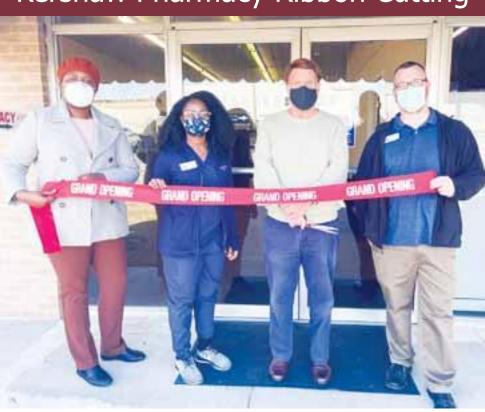

### Sandhills Medical Foundation Kershaw Pharmacy Ribbon Cutting

Kershaw Pharmacy GRAND OPENING Ribbon Cutting Ceremony was held on Monday February 8, 2021 at 2:30 PM at 205 W Marion Street. From (L-R) Tiffany Warren, Community Outreach Specialist, T'era Graham, Pharmacist, Mayor Mark Dorman, David Roberts, Interim COO.