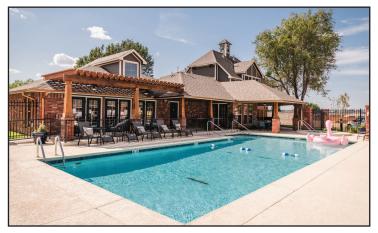

Both communities have inground pools, exercise areas with equipment, theater rooms and safe room shelters.

Neighborhoods are gated and fenced for resident safety and privacy. Walking trails can accommodate even the most serious fitness buff.