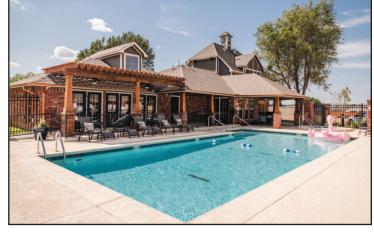

Complimentary wi-fi and basic cable are part of the package which also includes water, trash and sewer service.

Both communities have inground pools, exercise areas with equipment, theater rooms and safe room shelters.

Neighborhoods are gated and fenced for resident safety and privacy. Walking trails can accommodate even the most serious fitness buff.

A daily calendar of events provides a series

of activities to capture the many varied interests of the residents. Lunch and dinner out, day trips to local area attractions and sporting events, card games and social gatherings are just a few many opportunities available to the communities.