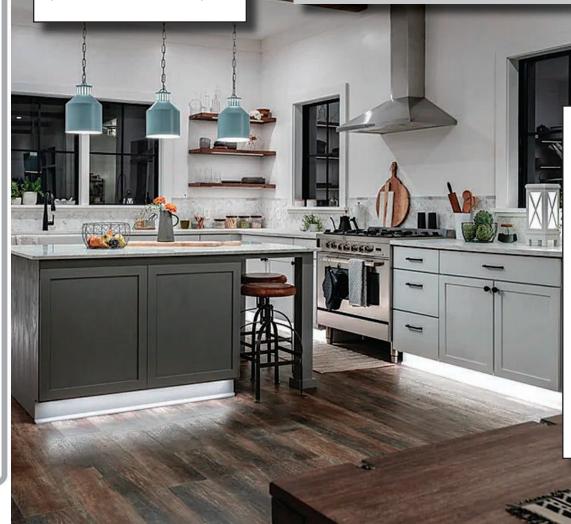

## LIGHTING:

Ever Heard of Toekick Lighting? Toe kick lighting can really show off cabinetry, defining its baselines and even creating the illusion that it's "floating." It can also add dimension and bring subtle attention to your flooring. Another benefit? Safety. Toe kick lighting doubles as a nightlight, which comes in very handy for things like midnight snack runs.