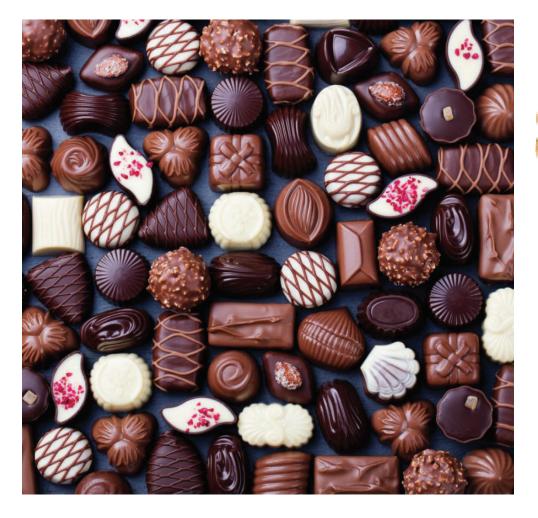

#### The Art of Chocolate A chocolate tasting and art exhibition

The magically lit garden and newly renovated parish will provide a backdrop for our sybaritic soiree,

51-50, (a Delray) Chocolatier chocolates will be

featured with other fine chocolates will be paired with succulent desserts, nibbles, wines, and nonalcoholic beverages.

Artists are invited to bring artworks featuring

chocolate before November 1, 2021 for the parish hall exhibition to St. Andrews Episcopal Church 100 N. Palmway Lake Worth, FL. 33460 Mon-Fri 10-1.