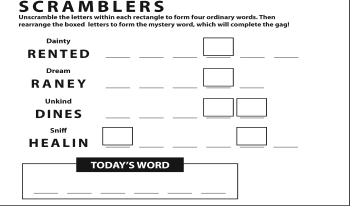

#### RIDDLE

Τοdαy's Word 3. Snide; 4. Inhale 1. Tender 2. Neary;

uoitulos SCRAMBLERS