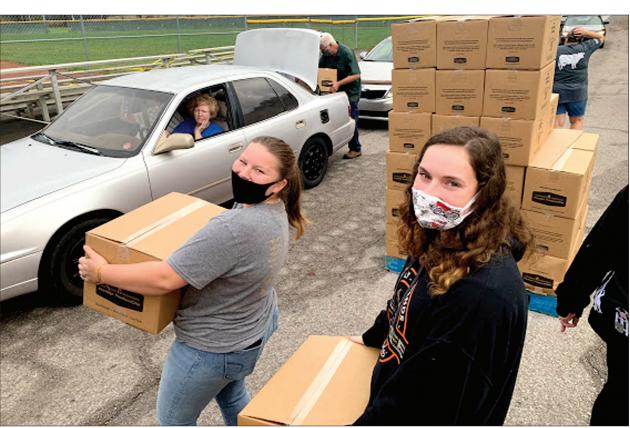

## FFA: Staying Active

FFA Vice President Mikayla Stewart and Secretary Abbigail Milby distribute food from the Kentucky Dairy Development Council at American Legion Park.

FFA officer Kailey Thompson presents freshmen member Mattie Meredith with her first FFA Jacket as she was one of five freshmen statewide who completed the KY FFA Greenhand Challenge.