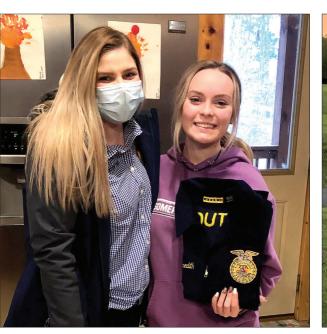

## FFA: Staying Active

FFA Vice President Mikayla Stewart and Secretary Abbigail Milby distribute food from the Kentucky Dairy Development Council at American Legion Park.

FFA officer Kailey Thompson presents freshmen member Mattie Meredith with her first FFA Jacket as she was one of five freshmen statewide who completed the KY FFA Greenhand Challenge.