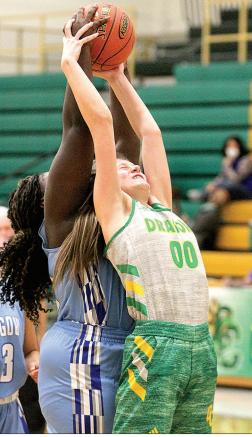

## Lady Dragons pick up wins against Glasgow, Marion

By Angelina Alcott R-H Sports

The Lady Dragons earned two wins the and 4-2 in district play.

**Green County (55)** vs. Marion Co. (35) Arare32.8% field goal final week of regular Dragons didn't stagseason- a 55-35 home nate their effort durwin against the Lady ing the Tuesday home overall season record grab the rebound and son-11 points, 2 re-

Bella Johnson made a trip to the free throw line after attacking the basket and drawing a foul from a Lady Scottie player.

Kennedy Jackson refuses to release her offensive rebound when a Lady Scottie player attempts to out-muscle the freshman. The JV team won their final game of the 2020-2021 season, 42-32.