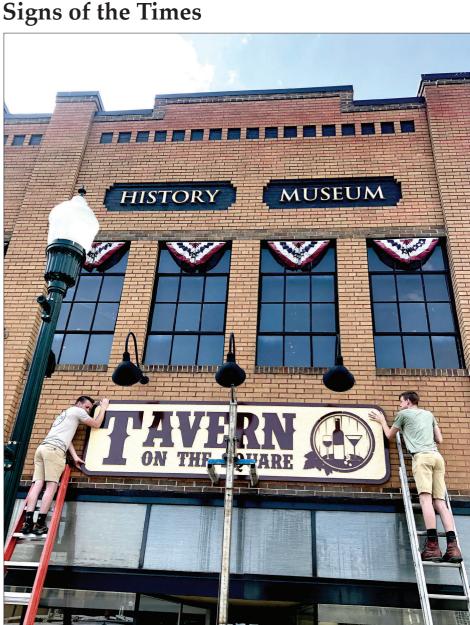

"I know it's going tag the paint color and to take our customers formula under the cus-time to get to know

The front of Longhunters Coffee and Tea Co. took on a new look Wednesday when the Tavern on the Square sign was hung on the right side of the building. Plans include a wine tasting area on the first floor. A bar and a cocktail lounge upstairs will open May 15. The Green County History Museum on the second floor is scheduled to open May 7.