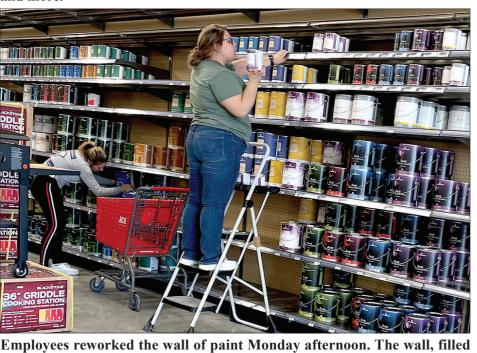

Key-making is anreplicates of chip keys, carry most key fobs, without requiring a trip to a dealership to program.

the store, an entire wall is dedicated to paint.

"We carry Benjamin opening. are three lines, the Aura, Regal, and the Ben."

Ace will also offer Royal, along with Clark+Kensington.

All paint accessories filled at this time. and necessities will be

will have a paint memory system within their Ace Hardware Marketcomputer. For each purchase, the system will

Additionally, the tomer's name for easy where everything is in

"I'm an advocate for said. "My goal is to be mark items, as well saving everybody, ev- visible to them 99% of as Kentucky Branded, ery time," the manger the time."