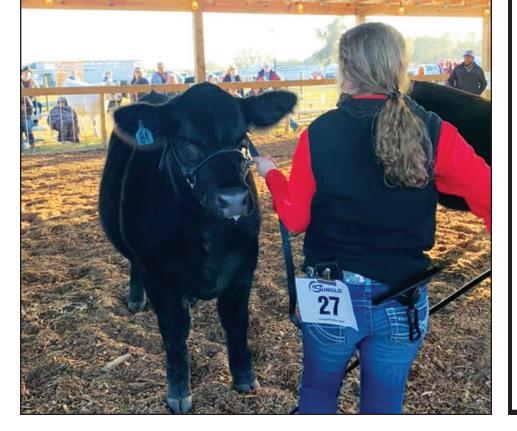

(Cattle Show Continued from Page 12)











## **MOWER SPA**

## Get your mower ready for the year

- \*Oil & filter change \*Air & pre-filter replace \*Fuel filter replace \*New set of blades \*New spark plug(s) \*Check belts and pulleys
  - \*Pickup/delivery (within 15 miles) \*Warranty inspection if applicable
  - \*Grease
  - \*Level deck
  - \*Check tire pressure
  - \*Check blade spindles
- \*Check/adjust engine RPMs \*Push mowers start \$59.95

Over \$250.00 value starting at



## \$169.95

If you bring in save \$10.00 up

Offer ends Mar. 31, 2021

Call now for scheduling

352-245-5652

(Hydraulic filters extra)



## D & C Small Engine Repair 6035 SE Baseline Road Belleview Serving Marion County For Over 45 Years