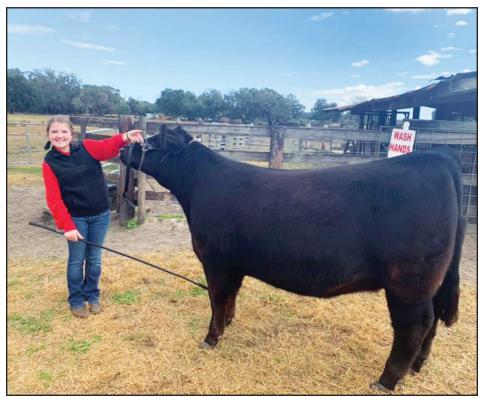

(Cattle Show Continued from Page 12)











## **MOWER SPA**

## Get your mower ready for the year

- \*Oil & filter change \*Air & pre-filter replace \*Fuel filter replace \*New set of blades \*New spark plug(s) \*Check belts and pulleys
  - \*Pickup/delivery (within 15 miles) \*Warranty inspection if applicable
  - \*Grease
  - \*Level deck
  - \*Check tire pressure
  - \*Check blade spindles
- \*Check/adjust engine RPMs \*Push mowers start \$59.95

Over \$250.00 value starting at



## \$169.95

If you bring in save \$10.00 up

Offer ends Mar. 31, 2021

Call now for scheduling

352-245-5652

(Hydraulic filters extra)



## D & C Small Engine Repair 6035 SE Baseline Road Belleview Serving Marion County For Over 45 Years