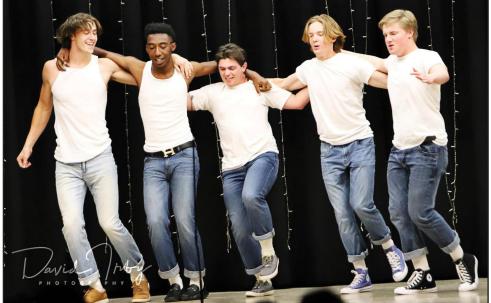

## Scenes from Grease

Cast members pictured (from left to right) are: Cameron Martin, Breann Bell, Kelsey Gilmore, Lindsey Turner and John Christopher Riley. (Photo submitted.)

Cast members pictured (from left to right) are: Jace Dean, Lawrence Wiley, Noah Steen, Ellis Harris and John Christopher Riley.