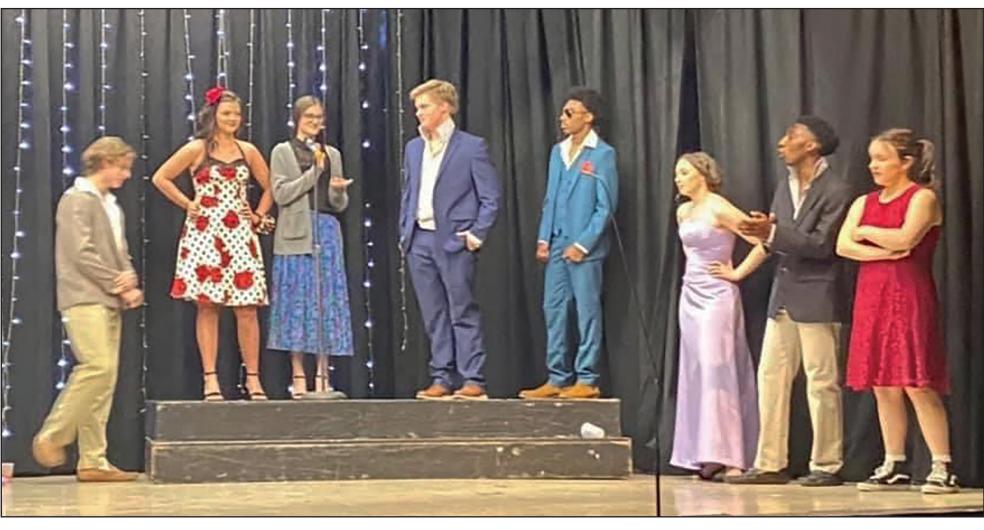

Diffey, Shelby Stokes, Breann Bell, Kayla Jefferson and Lindsey Turner. (Photo by David Irby Photography.)

Cast members pictured (from left to right) are: Jurdan Engle, Hayley Haffey, Mackenzie Ward, John Christopher Riley, Artino Brown, Kelsey Gilmore, Lawrence Wiley and Shelby Stokes. (Photo submitted.)