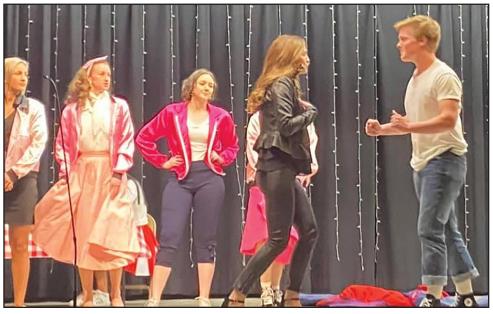

## Scenes from Grease

Cast members pictured (from left to right) are: Cameron Martin, Breann Bell, Kelsey Gilmore, Lindsey Turner and John Christopher Riley. (Photo submitted.)

Cast members pictured (from left to right) are: Jace Dean, Lawrence Wiley, Noah Steen, Ellis Harris and John Christopher Riley.