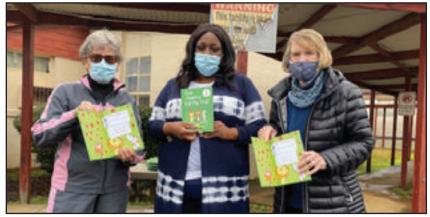

## Le Bonté members share books to promote reading

Special to The Clinton Courier

Le Bonté Women's Club encouraged boys and girls to read by sharing books with St. Thomas Head Start Center in Bolton. Pictured (I to r) showing books and bookplates are Carol Pate, Head Start Director Tamiko Richardson and Caroline Hoff.