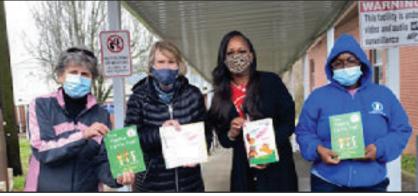

Special to The Clinton Courie

The Edwards Head Start Center received books from Le Bonté Women's Club in observance of March as national reading month to encourage reading. Pictured (I to r) displaying some of the books for boys and girls attending the center are Carol Pate, Caroline Hoff, Head Start Director Laura Williams, and Head Start staff member Cadretreich Dotson.