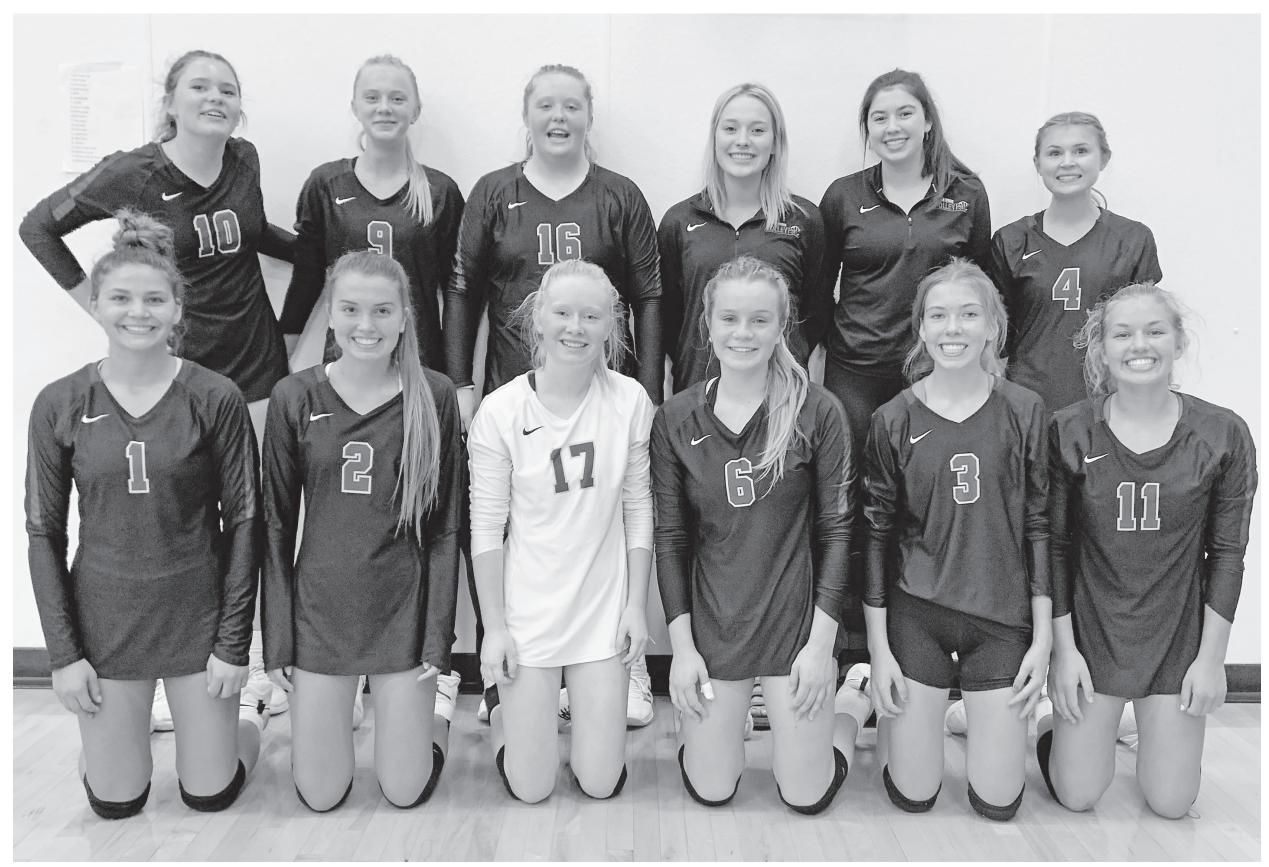

### Titans Volleyball Rebuilding Team And Skills

The Titans volleyball team members are, left to right, front row-Kaitlyn Brenna, Rylie Theis, Adi Klemetson, Payton Haspel, Jocelyn Braseth, Raegan Oberg; back row-Elise Tweten, Izzy Klemetson, Morgan Green, Gabby Askelson, Sophia Lien and Michaela Halvorson. Not pictured is Gwenyth Fain.