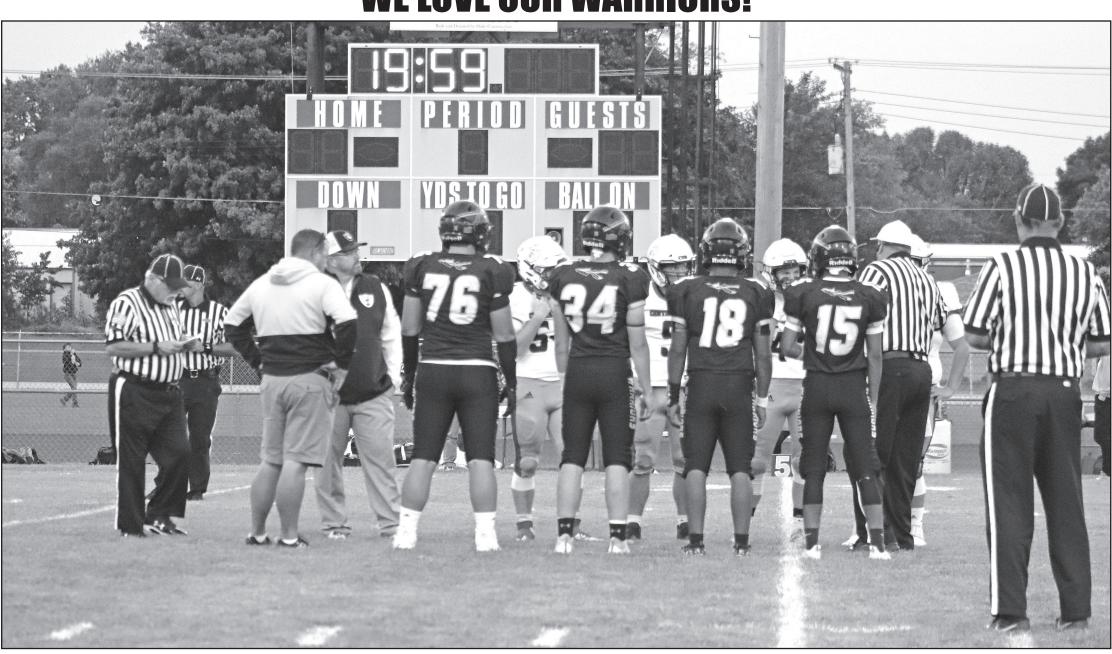

Tuscola Warriors football captains take the field for the coin toss before the Warriors homecoming game on September 24. The Warriors have taken a brief hiatus due to a rise in COVID cases, but plan to return to the field this Friday in a matchup against Warrensburg-Latham. Pictured are coach Andy Romine, Haven Hatfield (76), Patrick Pierce (34), Peyton Armstrong (18), and Krish Patel (15).