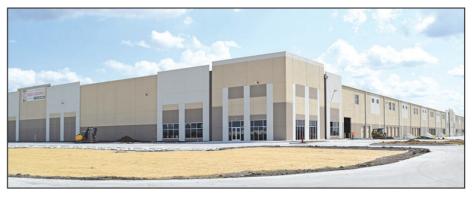

The third distribution center at NorthPoint Development's Gateway TradePort in Pontoon Beach.

## **Contegra nearing completion** of sizeable distribution center

Contegra Construction Co. is nearing completion on its third large distribution center at North-Point Development's Gateway TradePort in Pontoon Beach.

The 624,000-square-foot facility is designed for optimal throughput to deliver greater efficiency in storing and processing product.

The 600-acre master planned Gateway TradePort, which was launched in 2019, can host more than 7.5 million square feet of distribution space.

With the completion of the third building at Gateway TradePort, the development currently hosts more than 1.7 million square feet of distribution space, all of it built by Contegra.

Located at 1401 TradePort Parkway, the warehouse is the largest built to date at Gateway TradePort. Constructed with tilt-up concrete panels, the facility features flexible space for multiple tenants, 40-foot clear height, 64 dock doors, fully equipped dock packages with 45,000-pound dock levelers, clerestory warehouse windows, efficient LED high-bay lighting with occupancy sensors and parking for 181 trailers.