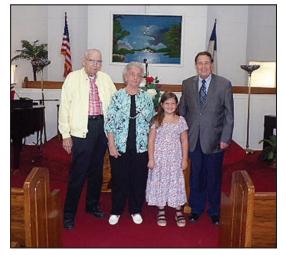

# Bethel Baptist Church plans 150-year celebration

Bethel Baptist Church was founded in 1872 and is located currently in Humboldt on Bethel Church Rd. Donald Scott is the current pastor presiding over the church and is accompanied in leadership by the music director Rodney Carter. This year, Bethel Baptist is planning a 150th anniversary celebration of praise for August 7th at 10 a.m. and 11 a.m.

This event is to celebrate the history of the church and its members from the oldest to the youngest.

Their oldest members are the Trimmers, Nolan, who is 85, and Dorothy, who is 84. These two have been members of the congregation since childhood. They have been active members longer than anyone else at the church currently. Their youngest member is Addison Jones. She is nearly 75 years younger than both Nolan and Dorothy, proof that a great church is carried through the years by faith and its flock.